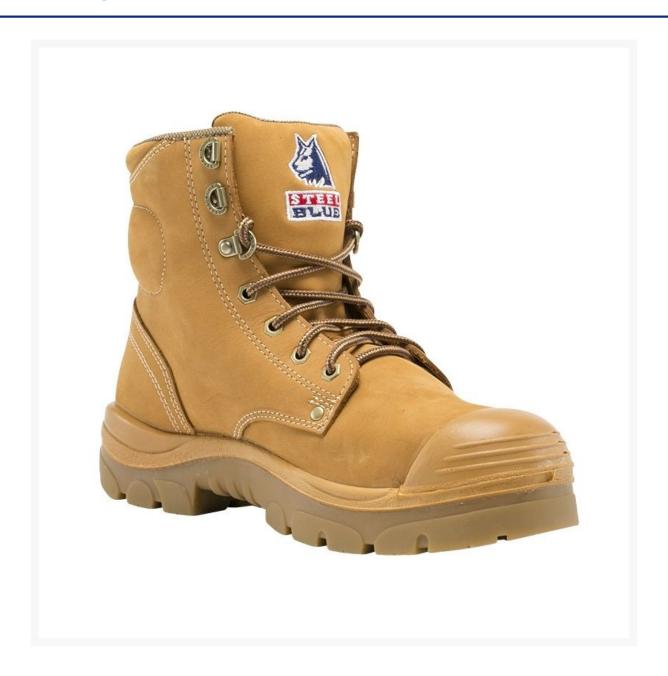

#### **Short Description**

Argyle High Lace Up Ankle Safety Boot - Size 7

#### **Description**

The Argyle work boot by Steel Blue is a 150 mm High Lace Up, steel cap Ankle Boot.

Made from water-resistant leather with a moulded Polyurethane mid-sole. This sole provides the wearer with largest shock absorption to increase comfort.

The Nitrile outsole provides a superior wear capacity. Resistant to most oils and chemicals while also being heat resistant up to 300°c.

These work boots feature:

- A durable scrub cap
- Padded ankle, collar and tongue.
- Anti-static & heat resistant properties
- Water resistant leather design
- Steel Toe Cap
- Nitrile Sole
- Oil and acid resistant
- Resists abrasion, splitting and cracking