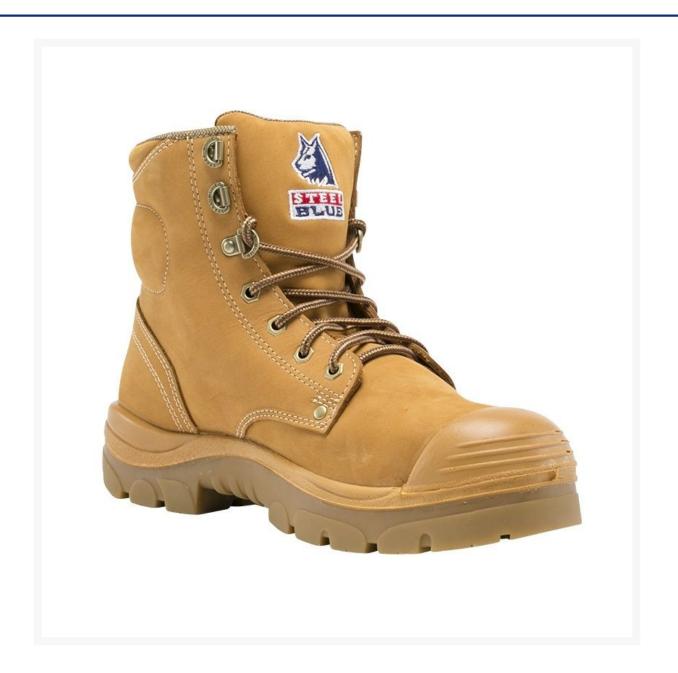

# Argyle High Ladies Lace Up Ankle Safety Boot - Size 5

### **Short Description**

Argyle High Lace Up Ankle Safety Boot - Size 5

#### Description

The Argyle work boot by Steel Blue is a 150 mm High Lace Up, steel cap Ankle Boot.

Made from water-resistant leather with a moulded Polyurethane mid-sole. This sole provides the wearer with largest shock absorption to increase comfort.

The Nitrile outsole provides a superior wear capacity. Resistant to most oils and chemicals while also being heat resistant up to 300°c.

These work boots feature:

- A durable scrub cap
- Padded ankle, collar and tongue.
- Anti-static & heat resistant properties
- Water resistant leather design
- Steel Toe Cap
- Nitrile Sole
- Oil and acid resistant
- Resists abrasion, splitting and cracking

## **Additional Information**

| CODE          | FS542702.05.WT |
|---------------|----------------|
| U.O.M         | Pair           |
| Weight        | 2              |
| Brand         | Steel Blue     |
| Range / Model | Argyle         |
| Тое Туре      | Steel Toe Cap  |
| Size          | 5              |
| Material      | Leather        |
| Colour        | Wheat          |
| Sole Type     | Nitrile Sole   |