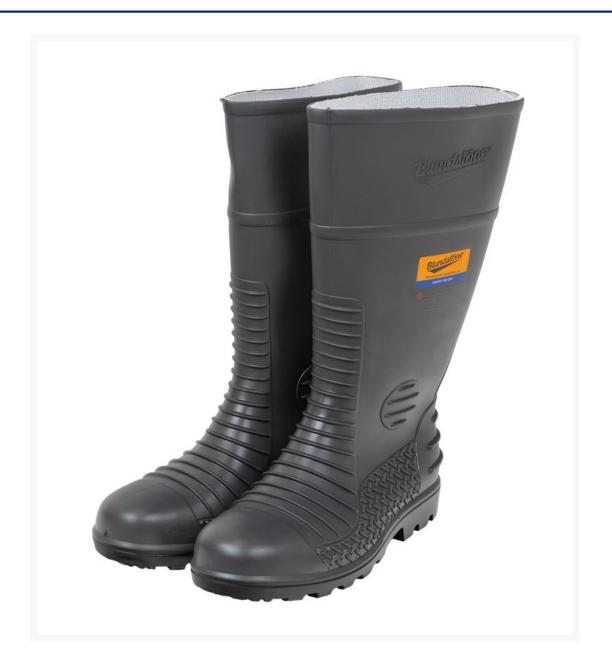

## **Product Images**

Blundstone Steel Midsole (Steel Toe) Gumboot - Size 10.

## Description

- Wide fitting safety gumboot made to withstand harsh working environments like underground mining
- Steel toe cap and steel midsole for maximum protection
- PVC/nitrile compound that is chemical, oil and acid resistant
- Soft metatarsal pad to cushion the delicate metatarsal bones of your feet
- Luxury PU footbed with arch support and the revolutionary XRD® to provide extra cushioning and absorption/redirection of shock.
- Anti-bacterial, breathable and washable
- Heavy duty tread base for extra stability, with sole pattern that resists clogging providing superior grip in all conditions
- Reinforced ankle, heel and instep, and rear kickoff lip
- Knit lining for comfort
- Ergonomically engineered toe spring reduces fatigue
- Made in Tasmania