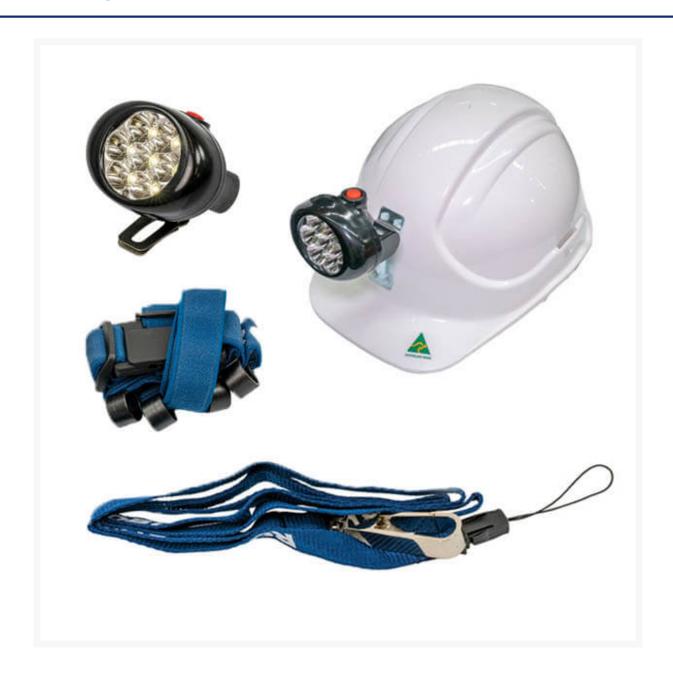

## **Description**

The KH2M-Ex is a lightweight model of the Cordless Miner's Cap lamp with 7 LEDs. Every LED has an individual concave reflector so a well focused beam can be achieved. It also features a longer operation and low cost suitable for various mining and other applications when both focused beam and low cost are required.

There are two operating modes: 1 or 7 LEDs on for different brightness and duration. Pressing the button to toggle through 1-LED, 7-LEDs and off.

Simply mount on miners cap with bracket, Strap onto a hardhat or hat, Use as a handheld torch or clamp onto a stand or wall for extra lighting.