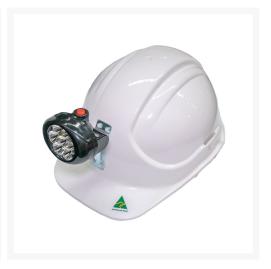

### **Short Description**

Cap Lamp for hard hats and safety caps featuring 7 LEDs. IP67 Rated with 20 hour battery life.

## **Description**

The KH2M-Ex is a lightweight model of the Cordless Miner's Cap lamp with 7 LEDs. Every LED has an individual concave reflector so a well focused beam can be achieved. It also features a longer operation and low cost suitable for various mining and other applications when both focused beam and low cost are required.

There are two operating modes: 1 or 7 LEDs on for different brightness and duration. Pressing the button to toggle through 1-LED, 7-LEDs and off.

Simply mount on miners cap with bracket, Strap onto a hardhat or hat, Use as a handheld torch or clamp onto a stand or wall for extra lighting.

#### **Features:**

• Luminous intensity: 1000 lux for all LED's on

• Battery lifetime: 80%C after 500 full charging cycles

Operating voltage: 3.7
LED lifetime: 50,000 hours
Enclosure rating: IP67

• Enclosure rating: IP67

Charging time: 7 hours from 0% chargeBattery Life: 20 hours for all LED's on

• Battery: 2 AH Li-on

• Weight 100g

• Ex Code: Ex ia IIB T4 Gb IP67

• Hard hat not included

#### **Kit Includes:**

- 1 x LED Cap Lamp
- 1 x AC Wall Charger

- 1 x Hard Hat chin strap
- 1 x Lanyard