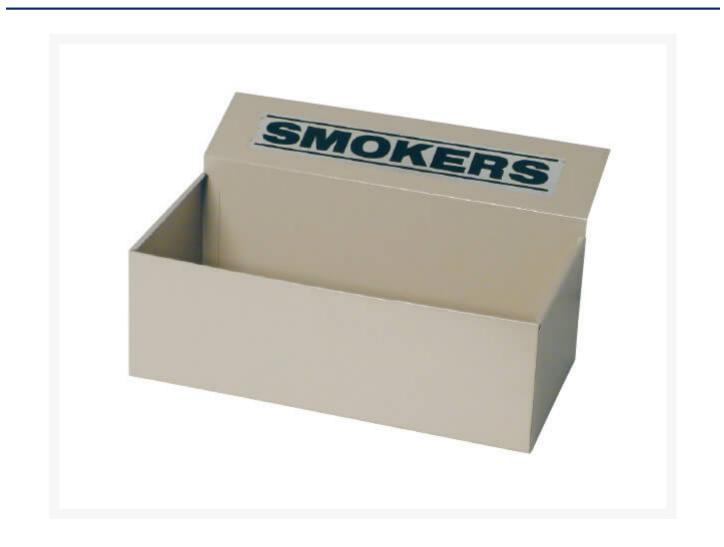

## **Short Description**

Cigarette ash bin, steel, powder-coated.

### Description

Compact steel ashtray for designated smoking areas. Ensure your breakout areas are kept tidy with this simple smokers ash tray. Workers are encouraged to dispose of cigarette butts responsibly when an ashtray such as this is provided near lunch tables, in smoking areas and on-site and off-site areas. Dimensions: 305mm wide x 160mm high x 150mm long. Made from powder coated steel it is rugged and long lasting even in harsh outdoor weather.