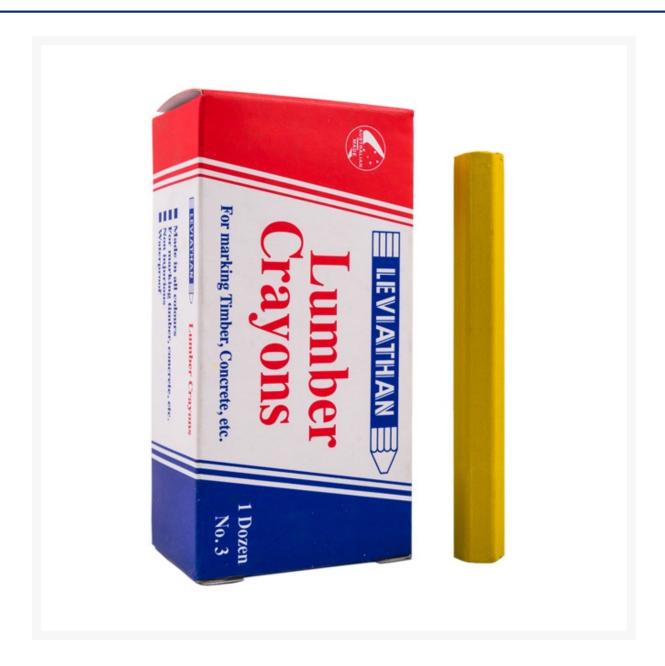

#### **Short Description**

Yellow lumber crayon for marking timber, concrete, and other hard to write on surfaces. Size number 3, supplied as a box of 12.

### **Description**

Lumber crayons are ideal for marking cartons, bitumen, concrete, masonry, timber, tyres and other hard to write on surfaces. Economical and simple, these Leviathan lumber crayons are the industry preferred brand. Unlike paints or ink based markers, these crayons won't leak, spill or smudge. Available in a box of 12, these timber crayons are durable and water resistant making them ideal for heavy duty construction use.

#### **Features:**

- Industry preferred brand
- Used to mark timber, bitumen and concrete
- Widely used in building, civil engineering and construction industries
- Economical
- Easy to carry
- Won't leak, spill or smudge
- Colours: Yellow, Red, Blue
- 12 crayons per box