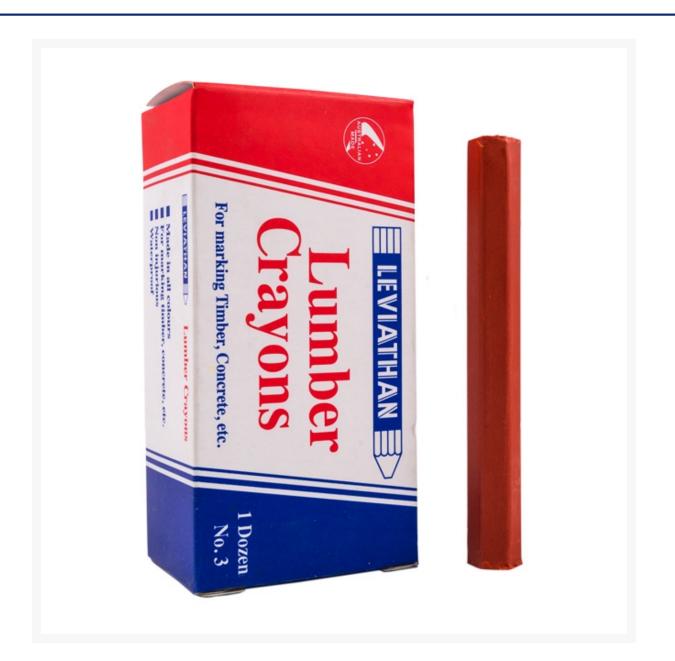

# Leviathan Lumber Crayons D2 No. 3 Red

# **Short Description**

Red lumber crayon for marking timber, concrete, and other hard to write on surfaces. Size number 3, supplied as a box of 12.

#### Description

Lumber crayons are ideal for marking cartons, bitumen, concrete, masonry, timber, tyres and other hard to write on surfaces. Economical and simple, these Leviathan lumber crayons are the industry preferred brand. Unlike paints or ink based markers, these crayons won't leak, spill or smudge. Available in a box of 12, these timber crayons are durable and water resistant making them ideal for heavy duty construction use.

#### **Features:**

- Industry preferred brand
- Used to mark timber, bitumen and concrete
- Widely used in building, civil engineering and construction industries
- Economical
- Easy to carry
- Won't leak, spill or smudge
- Colours: Yellow, Red, Blue
- 12 crayons per box