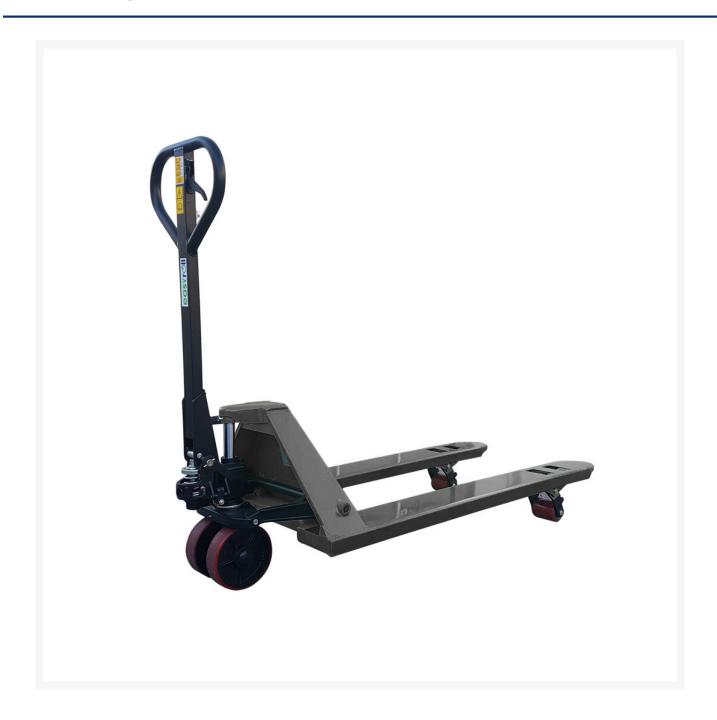

# **Product Images**

## **Short Description**

Hydraulic pallet jack, 195mm, 2500kg - 1235 mm total height.

### **Description**

Designed for lifting, lowering and steering pallets from one place to another, this hydraulic pallet lift truck has tough, high quality features making it ideal for industrial use.

This hydraulic pallet jack features a robust 3 stage fingertip control, enabling it to be easily operated on site or in your warehouse. With twin rear 180mm PU coated cast iron wheels, it is built tough to handle rugged use. The dual front wheels help to distribute the load over a larger surface area, and the entry rollers ensure that picking up pallets is nearly effortless. It has a 180 degree turning circle making it ideal for small spaces or narrow aisles.

#### **Features:**

- Robust and reliable
- 3-stage fingertip control (raise neutral lower)
- Bypass valve prevents overload
- Twin Rear 180 x 50mm Polyurethane-coated cast Iron wheels with metal hubs
- Dual front wheels, ideal for mezzanine floors to distribute the load
- Entry rollers, for effortless pallet entry
- Cast iron pump designed to increase pump life
- Greasing nipples provides lubrication to bearings
- 180 deg turning circle
- Chrome piston and ram for prolonged life