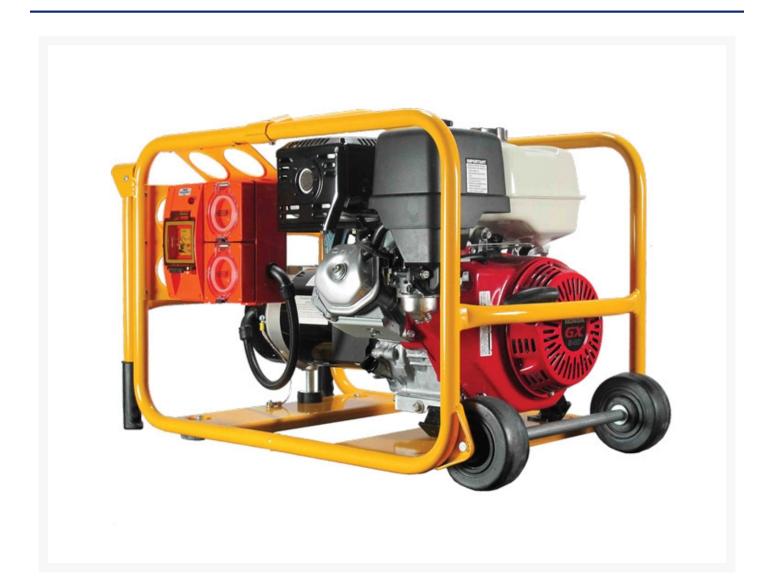

# **Short Description**

5,600W Petrol Powerlite Generator - 760mm x 500mm x 540mm

### Description

Quality generators using low harmonic distortion alternators, mounted in a powder coated heavy duty frame, which provides an attractive low maintenance solution to your power needs. Powered by genuine Honda engines.

- Industry rating: 6 kVA
- Real Power: 5,600 watts
- 11hp Honda, petrol engine
- Single phase
- Recoil start
- Earth leakage/main circuit breaker (RCD) protection
- 2 weatherproof socket outlets
- Powder coated heavy duty wheel and handle
- Tank Litres: 6.5
- Fuel litres per hour:2.5
- Weight: 79 kg
- Dimensions: 760x500x540