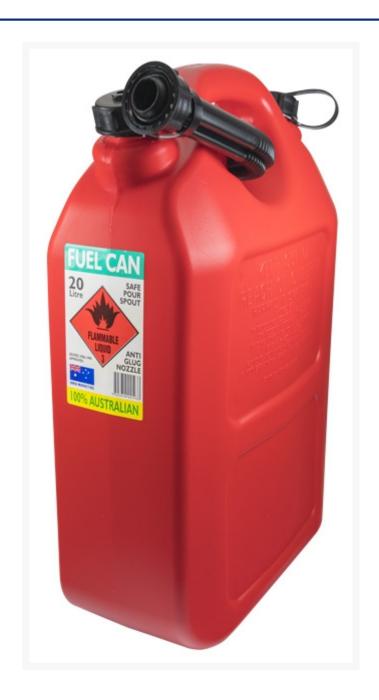

# **Fuel Container - 20L Poly Red**

#### **Short Description**

20 litre Jerry Can, Poly Fuel Container - Red. Ideal for transporting and storing fuel onsite for machinery and other purposes.

### **Description**

This handy portable fuel container holds up to 20 litres of fuel or many other fluids. Referred to as Jerry Cans, this unit, made from a high-quality plastic moulded poly is extremely durable.

An Australian made product, with safe pour spout, anti-glug nozzle preventing spillage and saving you money. The durable construction of this Jerry Can mean you can trust this product to perform day in and day out onsite.

Able to safely store and transport flammable liquids 3 rated products. It has a tight fitting cap to prevent messy spills and leakage during travelling.

Manufactured to comply with the current Australian standards.