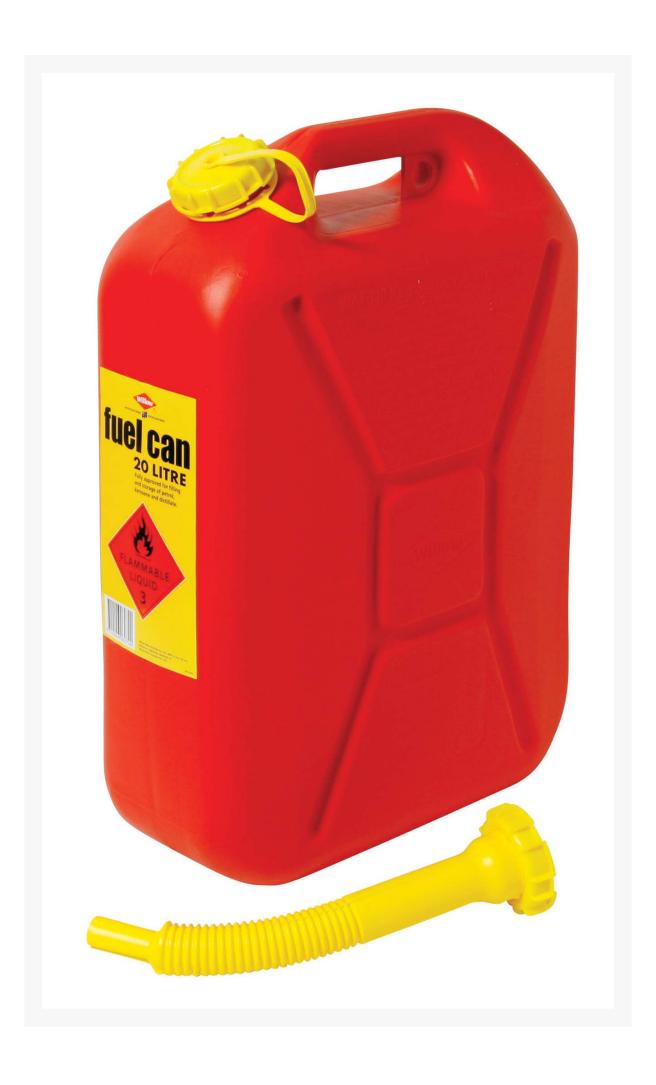

# **Fuel Container - 20L Poly Red**

#### **Short Description**

20 litre Jerry Can, Poly Fuel Container - Red. Ideal for transporting and storing fuel onsite for machinery and other purposes.

### **Description**

This handy portable fuel container holds up to 20 litres of fuel or many other fluids. Referred to as Jerry Cans, this unit, made from a high-quality plastic moulded poly is extremely durable.

Able to safely store and transport flammable liquids 3 rated products. It has a tight fitting cap to prevent messy spills and leakage during travelling.

Manufactured to comply with the current Australian standards.