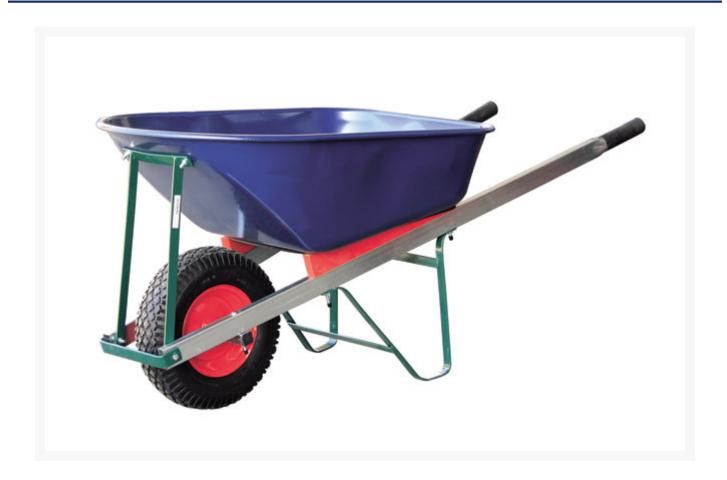

### **Short Description**

Construction Site wheel barrow with a 100 litre capacity. Features a galvanised steel bucket with steel frame and bracing.

#### **Description**

A 100 litre wheelbarrow, with a galvanised steel bucket and sturdy steel framing. Inflatable tubed type ensures this wheelbarrow is easy to manoeuvre on site.

The strong, durable design provides the greatest performance and will help you get the job done. The bucket of the wheelbarrow is galvanised to ensure the greatest life. The bucket also utilises a square base for easy loading of bricks and other building materials.

#### **Additional Information**

| CODE     | 40-WBST |
|----------|---------|
| U.O.M    | Each    |
| Weight   | 21      |
| Capacity | 100 L   |