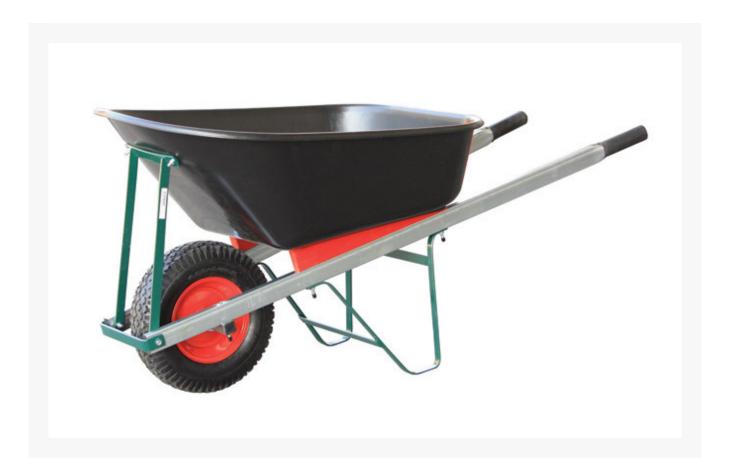

#### **Short Description**

Construction Site wheelbarrow with a 100 litre capacity. This tough wheelbarrow features high density poly bucket with steel frame and bracing.

#### **Description**

A 100 litre wheelbarrow, manufactured from high density poly material with steel framing. Inflatable tubed type ensures this wheelbarrow is easy to manoeuvre on site.

The strong, durable design provides the greatest performance and will help you get the job done. The poly bucket of the wheelbarrow is UV stabilised to ensure the greatest life. The bucket also utilises a square base for easy loading of bricks and other building materials.