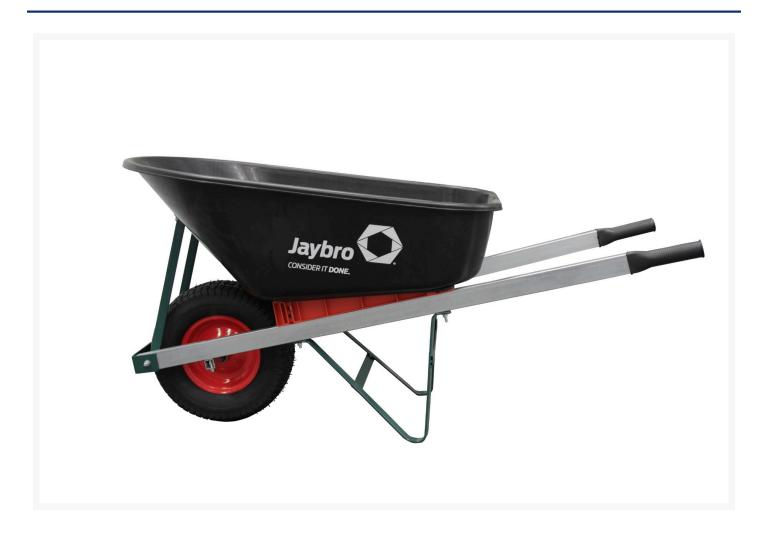

#### **Short Description**

Construction Site wheelbarrow with a 100 litre capacity. This tough wheelbarrow features high density poly bucket with steel frame and bracing.

#### **Description**

A 100 litre wheelbarrow, manufactured from high density poly material with steel framing. Inflatable tubed type ensures this wheelbarrow is easy to manoeuvre on site.

The strong, durable design provides the greatest performance and will help you get the job done. The poly bucket of the wheelbarrow is UV stabilised to ensure the greatest life. The bucket also utilises a square base for easy loading of bricks and other building materials.