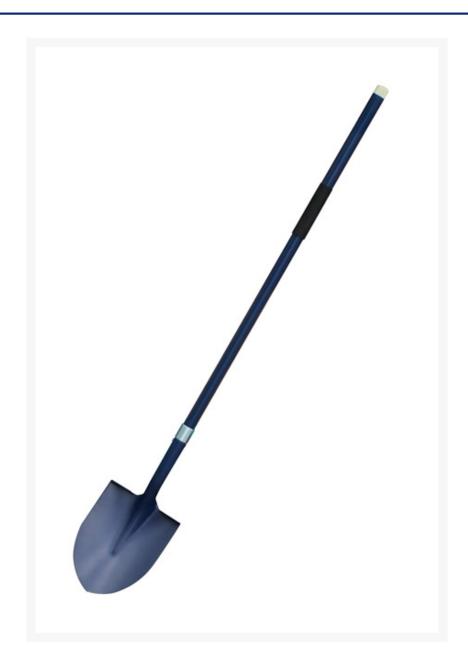

#### **Short Description**

Ideal for digging drains, holes and general work, this plumber shovel is made from fibreglass and features a convenient long handle.

### **Description**

This plumber shovel is ideal for Ideal for digging drains, holes and all types of general work. It's narrow face is useful for plumbing and draining operations such as laying pipe, as well as for general shifting, moving and spreading.

- Strong blade is tough enough for most rugged jobs
- Premium fibreglass handle for extra leverage
- Pointed blade allows for easy digging
- Non-slip mid and end grips
- Heavy duty steel socket
- Reinforced steel collar
- Long handle
- Navy blue