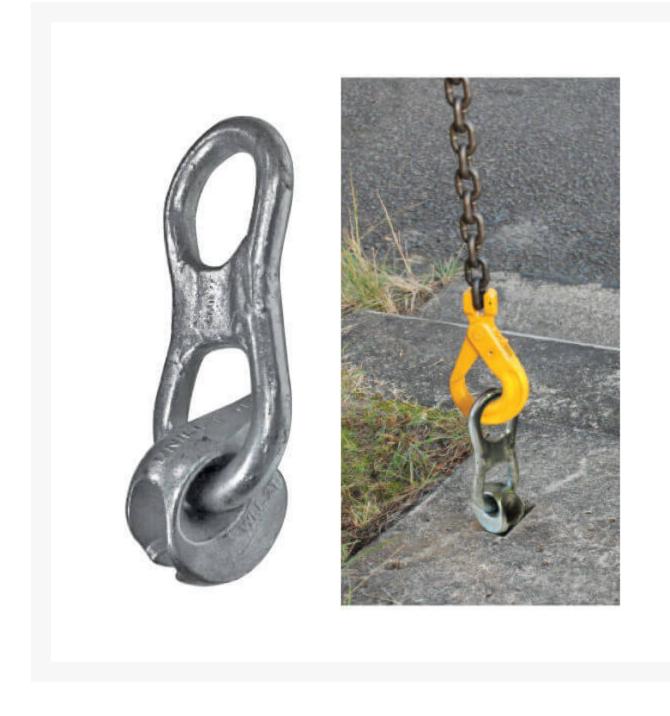

# Lifting Clutch - 2.5 Ton

#### **Short Description**

Lifting clutch, 2.5 ton

## Description

Lifting Clutches used for precast concrete products, particularly in civil engineering applications. These clutches are typically used for lifting panels, pipes, pits, manholes, box culverts, road barriers, bridge beams, planks, sound walls, culverts etc.

- Individually Serialised
- Includes testing certificate
- Available in 3 sizes
- Weight: approximately 1.4kg