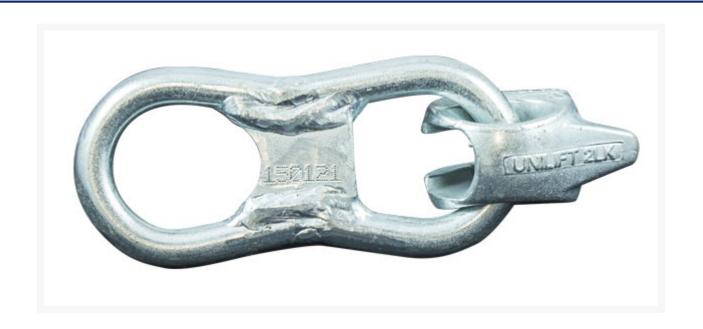

# Lifting Clutch - 2.5 Ton

#### **Short Description**

Lifting clutch, 2.5 ton

## Description

Lifting Clutches used for precast concrete products, particularly in civil engineering applications. These clutches are typically used for lifting panels, pipes, pits, manholes, box culverts, road barriers, bridge beams, planks, sound walls, culverts etc.

- Individually Serialised
- Includes testing certificate
- Available in 3 sizes
- Weight: approximately 1.4kg