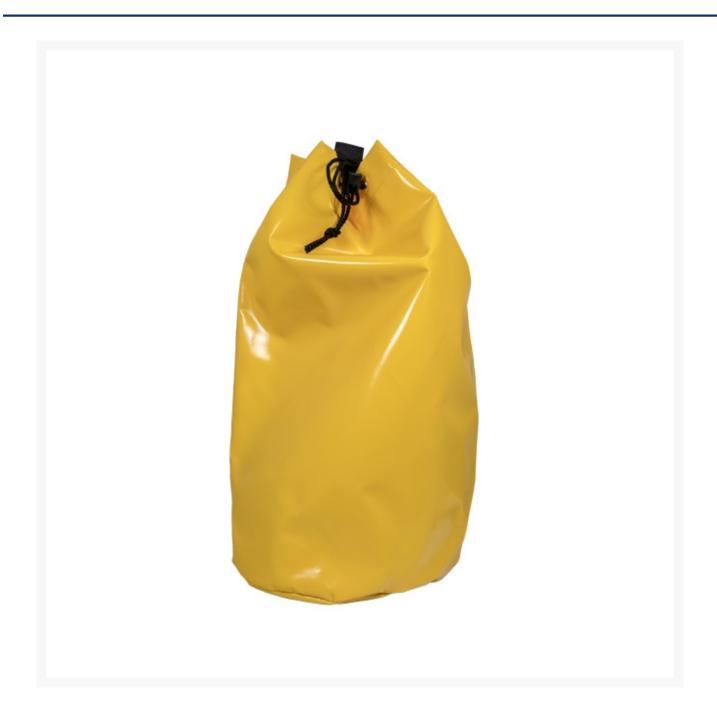

#### **Short Description**

Confined space entry / rescue rope bag. The ideal carry case for up to 100m of access rope. This bag is manufactured from a durable PVC, with a pull tight closure and carry handle.

### **Description**

Heavy-duty PVC confined space entry rope bag. This durable carry case has the capacity to hold up to 100 m of rope. Complete with a handy carry handle and stitched rim for easy access. The bag also has a pull tight toggle secure closure system, ensuring your rope stays safety packed away when not in you and during transportation.