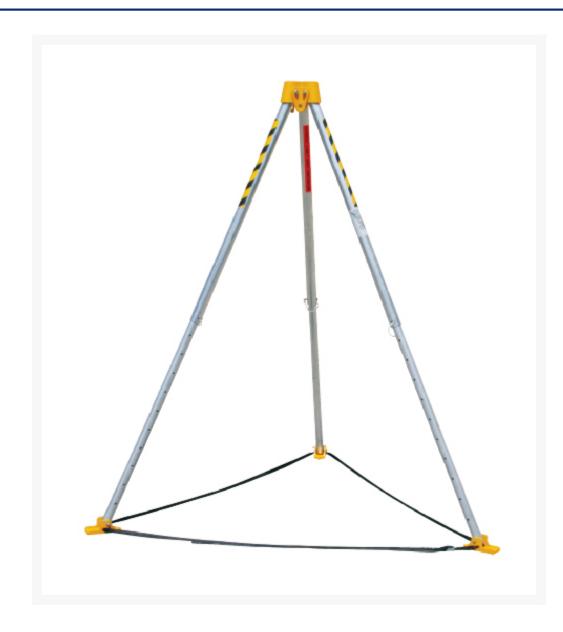

### Description

Lightweight adjustable tripod with telescopic legs and non-slip feet. The tripod has 3 anchor points and its innovative design makes it easy for one person to setup, use and transport. Its sturdy design will ensure it will handle almost any environment.

• Packed Size: 2 m x 170 mm

• Height Range: 1.79 - 2.89 m