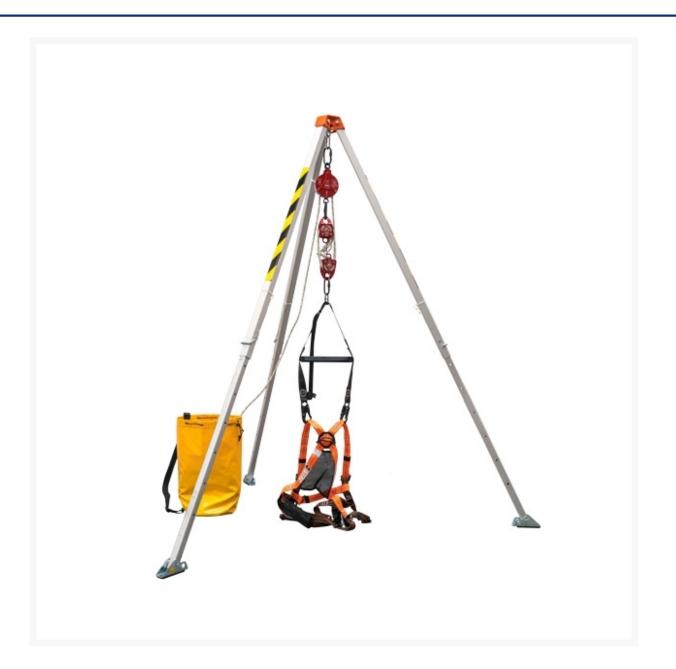

### **Short Description**

Confined Space Entry Kit - 15m Rope System Kit with a SWL of 250 Kg. Includes full body confined space harness, spreader bar, 2 karabiners, 15m rope rescue kit and 9ft tripod.

### Description

The confined space rescue kit has been designed specifically for working in and the rescue from confined spaces. It has been designed to be set up by one person and is easy to transport. Manufactured to stand up to the harsh demands of everyday use, this confined space entry kit includes a basic rescue rope setup.

The kit includes a full body confined space harness, spreader bar, 2 karabiners, 15m rope rescue kit and a 9ft tripod with a SWL of 250kg.

#### Kit Includes:

- Full Body Confined Space Harness
- Spreader Bar
- 2 x Karabiners
- 15m Rope Rescue Kit