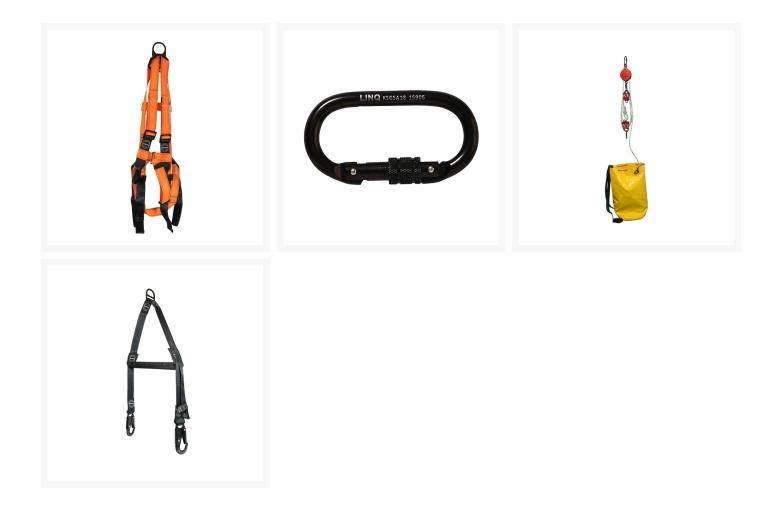

#### Kit Includes:

- Full Body Confined Space Harness
- Spreader Bar
- 2 x Karabiners
- 15m Rope Rescue Kit