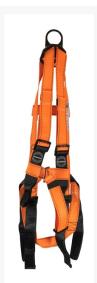

- Winch for rescue use only
- Includes: 7 ft. Lightweight Tripod and Tripod Bag, Full Body Confined Space Harness, Spreader Bar, 2x Karabiners, 3 Way Winch for 7ft Tripod