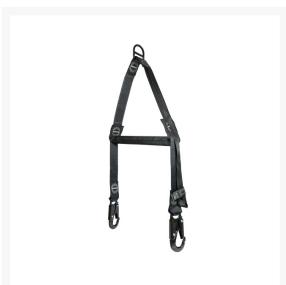

- Winch for rescue use only
- Includes: 7 ft. Lightweight Tripod and Tripod Bag, Full Body Confined Space Harness, Spreader Bar, 2x Karabiners, 3 Way Winch for 7ft Tripod