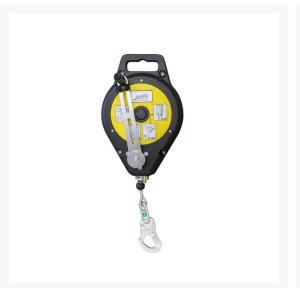

### **Description**

The 3 Way Inertia Reel/Recovery Winch is a combination unit that operates as a normal inertia reel, but can also be used as a raising and lowering winch. This enables the user to work at ease in "Free Movement Mode" and also be able to be winched out in a rescue application. Can be fitted to davit arm or tripods.

- Winch for rescue use only
- Includes: 7 ft. Lightweight Tripod and Tripod Bag, Full Body Confined Space Harness, Spreader Bar, 2x Karabiners, 3 Way Winch for 7ft Tripod