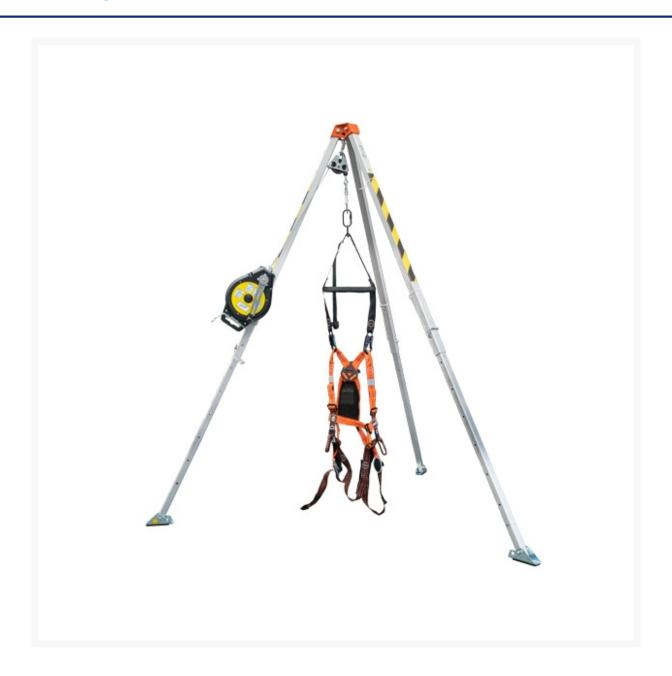

# Confined Space Entry Kit - 3 Way Winch System 7ft (15m SWL 100Kg)

### **Description**

The 3 Way Inertia Reel/Recovery Winch is a combination unit that operates as a normal inertia reel, but can also be used as a raising and lowering winch. This enables the user to work at ease in "Free Movement Mode" and also be able to be winched out in a rescue application. Can be fitted to davit arm or tripods.

- Winch for rescue use only
- Includes: 7 ft. Lightweight Tripod and Tripod Bag, Full Body Confined Space Harness, Spreader Bar, 2x Karabiners, 3 Way Winch for 7ft Tripod