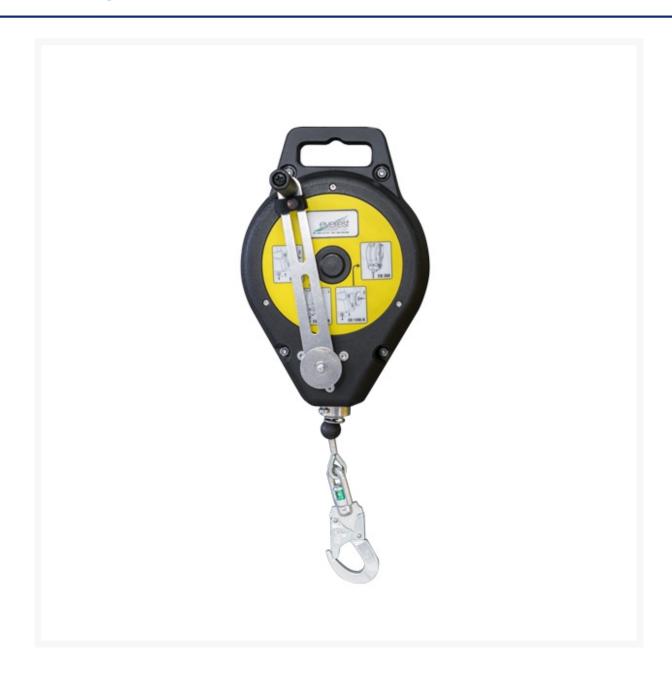

### **Short Description**

• SWL: 140kgs • Supplied with bracket. • Length: 15m cable • Complies with AS/NZS 1891.3 **Pulley sold separately.** 

### **Description**

The 3 Way Inertia Reel/Recovery Winch is a combination unit that operates as a normal inertia reel, but can also be used as a raising and lowering winch. This enables the user to work at ease in "Free Movement Mode" and also be able to be winched out in a rescue application. Can be fitted to tripods.