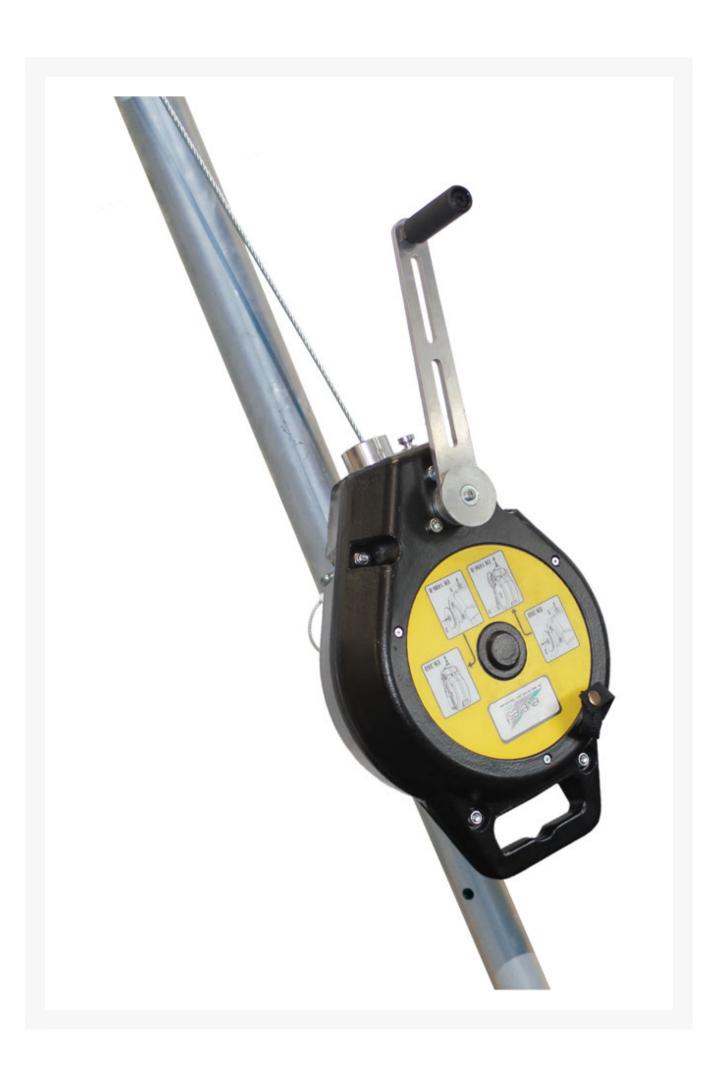

### **Description**

The 3 Way Inertia Reel/Recovery Winch is a combination unit that operates as a normal inertia reel, but can also be used as a raising and lowering winch. This enables the user to work at ease in "Free Movement Mode" and also be able to be winched out in a rescue application. Can be fitted to tripods.