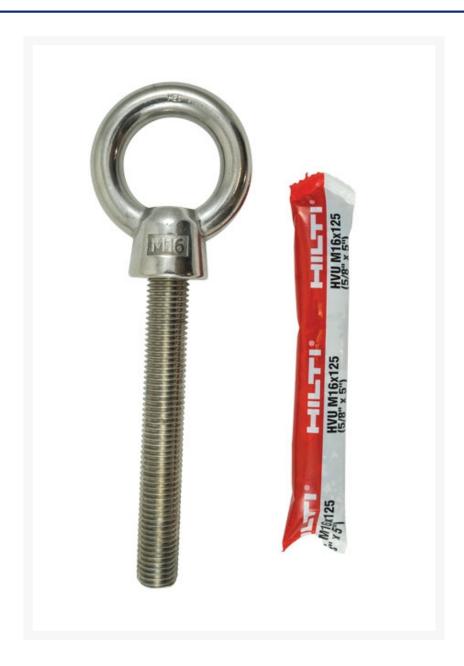

### **Short Description**

Everest permanent M16 concrete anchor, Certified to 22kN. Made from stainless steel, easy to install - comes complete with a chemical capsule.

### **Description**

Ideal for roofing, construction and general industrial use, this roof anchor connector offers high strength and durability to withstand rugged environments. Anchors are a critical component of your fall protection set up, namely because they securely attach your system to the roof or anchorage point. Your choice of anchor depends on the type of work being done. This fixed concrete anchor provides a secure point of attachment for a personal fall arrest system, and is capable of supporting a load of 22kN. Easy to install, these rugged permanent anchors are specifically designed to be attached to concrete structures including walls, floors, decks and columns. Made from stainless steel, it is supplied with a chemical capsule for chemical anchoring.

#### **Features:**

- Stainless Steel construction
- Suitable for concrete surfaces
- Capable of supporting a load up to 22kN
- Permanent anchor
- Easy to install
- Comes complete with a chemical anchor