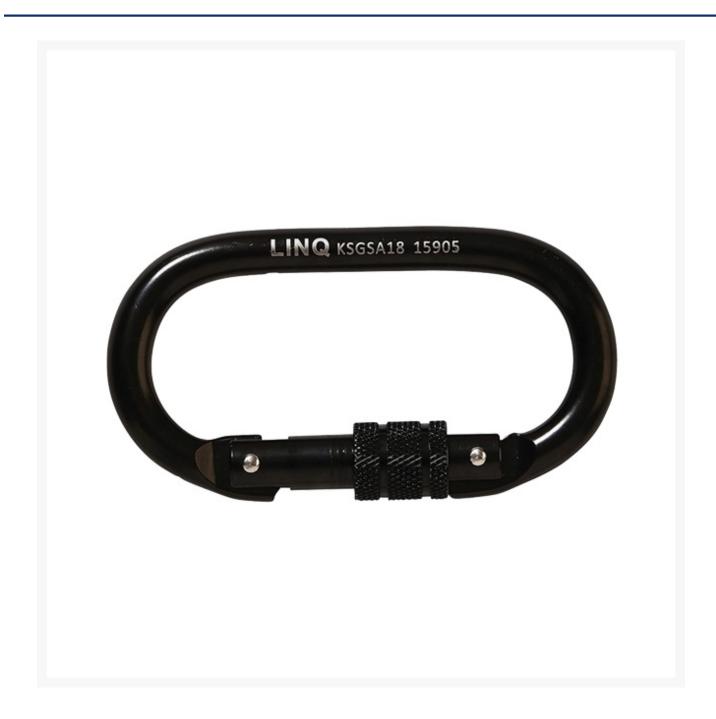

#### **Description**

This Linq alloy screw gate karabiner is rated to 22kN. It complies with the requirements of AS/NZS1891.1 ensuring peace of mind when working at height. The traditional screw gate style ensures extra protection by screwing a fitting over the closed gate so that it cannot accidentally open. The 18mm opening allows for easy clip on of harnesses and lanyards.