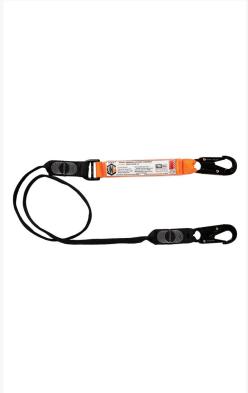

#### **Description**

- Components manufactured to AS/NZS1891.1:2007
- H101 Essential Harness x 1
- WLO1SNSN Shock Absorbing Webbing
- Short Shock Absorber x 1
- RKRG015 15m Kernmantle Rope with Rope Grab and Thimble Eye x1 (Conforms to ASNZS 4142.3)
- HSASE2515 Anchor Strap Endless 25mm 1.5M x 1
- KSGA Screw Gate Karabiner x 2