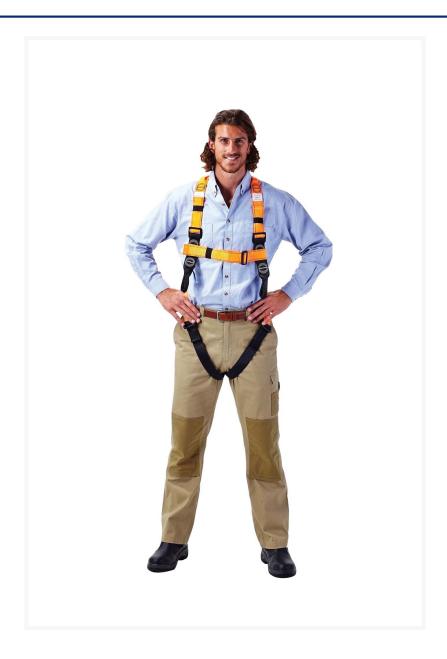

#### **Short Description**

Standard height safety roofers kit with a harness, shock-absorbing webbing, shock absorber, 15 metres of rope with rope grab, anchor strap, and 2 karabiners in a kit bag.

#### **Description**

- Components manufactured to AS/NZS1891.1:2007
- H101 Essential Harness x 1
- WLO1SNSN Shock Absorbing Webbing
- Short Shock Absorber x 1
- RKRG015 15m Kernmantle Rope with Rope Grab and Thimble Eye x1 (Conforms to ASNZS 4142.3)
- HSASE2515 Anchor Strap Endless 25mm 1.5M x 1
- KSGA Screw Gate Karabiner x 2