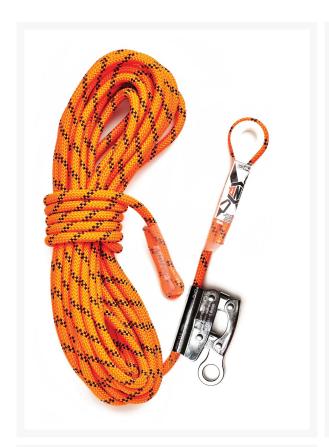

#### **Description**

- Components manufactured to AS/NZS1891.1:2007
- H101 Essential Harness x 1
- WLO1SNSN Shock Absorbing Webbing
- Short Shock Absorber x 1
- RKRG015 15m Kernmantle Rope with Rope Grab and Thimble Eye x1 (Conforms to ASNZS 4142.3)
- HSASE2515 Anchor Strap Endless 25mm 1.5M x 1
- KSGA Screw Gate Karabiner x 2