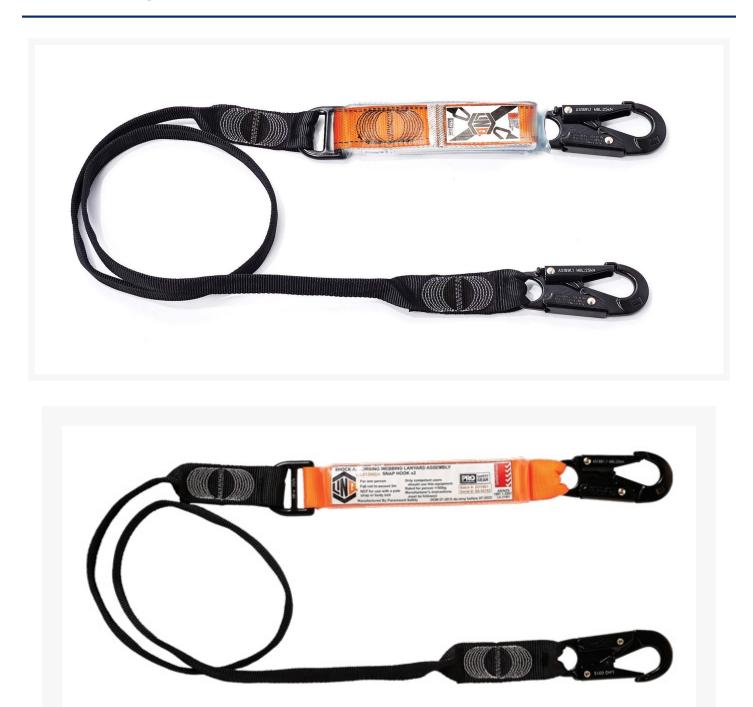

# **Short Description**

Single shock absorbing lanyard with snap hooks at both ends, measures 2m long.

### Description

2 metre long single leg shock absorbing webbing lanyard with hardware. This extended length energy absorber ELEA is designed to protect a worker of up to 160kg including tools and equipment. Combining a single leg webbing lanyard plus drop forged lanyard hardware, it has a unique stitch pattern (with 423 stitches) resulting in a strength that matches the lanyard's webbing strength. Because it is engineered to match the webbing strength, this ensures no weak point in the harness assembly.

#### **Features:**

- Webbing tenacity equals 33kN
- THETA stitch pattern (equals 3300kg strength)
- SAIG 5 Tick Certified and approved to AS/NZS 1891.1
- Contrast stitch thread colour for easy inspection
- Drop forged D Transition point doubles as a spare leg stowage point
- Includes snap hooks at both ends