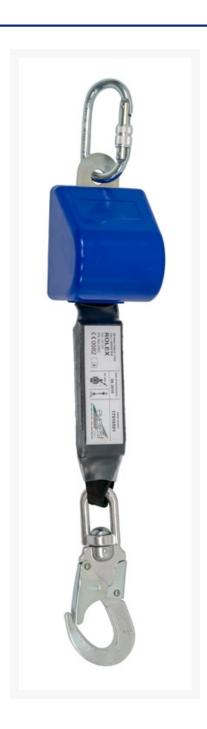

### **Short Description**

Retractable lanyard, type 2 fall arrester. Includes a swivel hook and karabiner.

### **Description**

- Lightweight type 2 fall arrester
- Retractor system acts like a seat belt
- Swivel hook at bottom and karabiner at top
- High impact flexible outer casing
- 2.5 metres of retracting webbing
- Complies with ASNZS1891.3