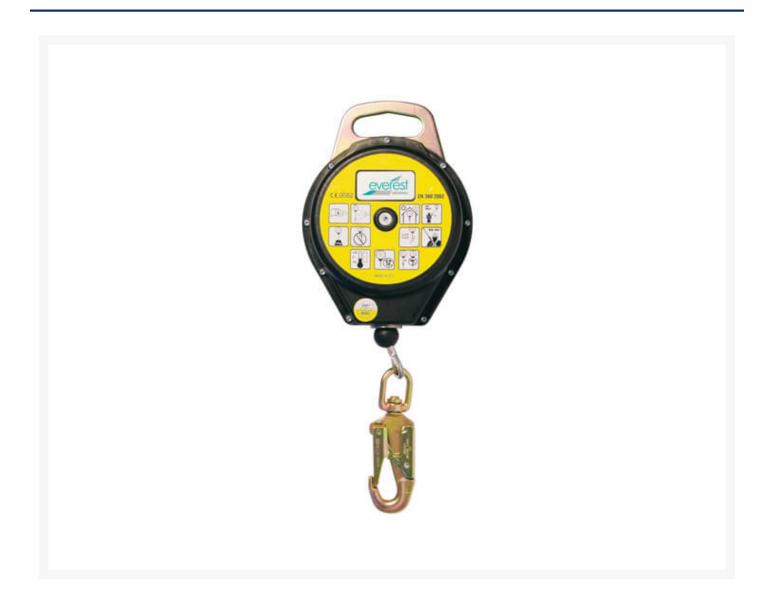

## **Short Description**

This wire cable inertia reel complies with AS/NZS 1891.3 and is ideal for construction, industrial access and warehousing applications.

### **Description**

This Everest inertia reel - wire cable type forms part of a professional fall arrest system and is ideal for people working at height.

#### **Features:**

- High impact resistant nylon housing withstands the harshest conditions
- Durable corrosion-resistant construction
- 2 year warranty
- Stainless steel internal components
- Swivel top and bottom attachments
- Integral fall indication hooks
- Easy to carry and install
- Ideal for hard to mount locations
- Suited to construction, industrial access and warehousing applications