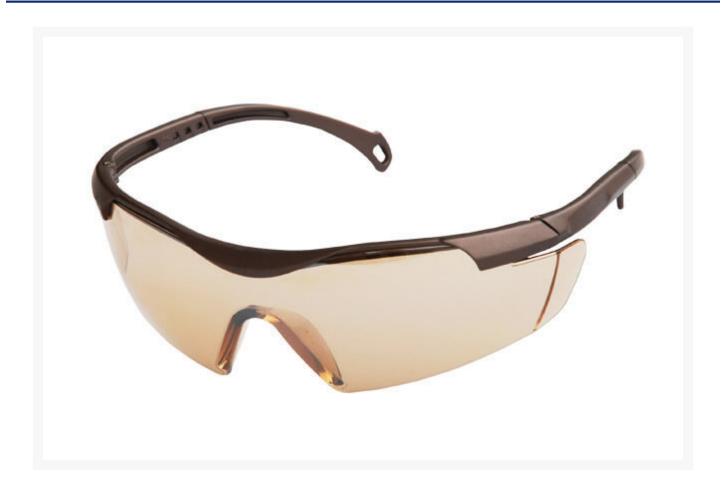

### **Short Description**

pluto2 safety glasses, copper tint lens

#### **Description**

The Pluto2 range has been designed to adapt to individuals, provide a pressure free it in view of providing a total safety and comfort solution for the wearer.

- Value for money
- Stylish and lightweight
- 100% UV protection
- Scratch resistant lens
- Comfortable fit for all day wear
- Full panoramic lens
- Adjustable side arms
- Exo comfort features
- Copper Tint for indoor and outdoor use