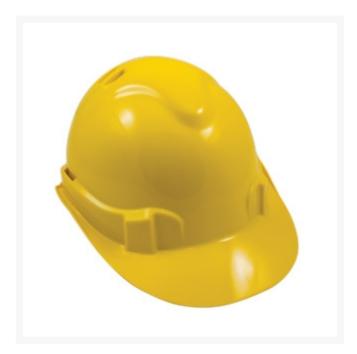

# **Premium Vented Hard Hat - Yellow**

### **Description**

Premium hard hat with 6 point pushlock harness and vents for added comfort. This hard hat is lightweight in design with moulded air vents and a cotton sweatband, helping to prevent perspiration and humidity build-up in hot environments. The premium vented hard hat has an extended peak for added protection and an additional edge gutter to catch and deflect rain. With a six point push lock harness, it is easy to adjust for wearer comfort.

#### **Features:**

- Lightweight, durable ABS shell
- 6 air vents for increased air circulation & comfort
- 6 point pushlock harness
- Sweatband prevents perspiration build-up
- Extended peak for added protection
- Edge gutter to deflect rain
- Colours: Blue, Fluoro Yellow, Green, Orange, Dark Red, White, Yellow
- Carton Qty: 20