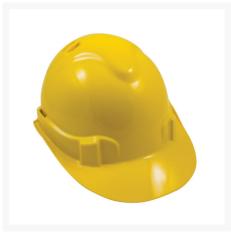

# **Premium Vented Hard Hat - Yellow**

### **Description**

Premium hard hat with 6 point pushlock harness and vents for added comfort. This hard hat is lightweight in design with moulded air vents and a cotton sweatband, helping to prevent perspiration and humidity build-up in hot environments. The premium vented hard hat has an extended peak for added protection and an additional edge gutter to catch and deflect rain. With a six point push lock harness, it is easy to adjust for wearer comfort.

#### **Features:**

- Lightweight, durable ABS shell
- 6 air vents for increased air circulation & comfort
- 6 point pushlock harness
- Sweatband prevents perspiration build-up
- Extended peak for added protection
- Edge gutter to deflect rain
- Colours: Blue, Fluoro Yellow, Green, Orange, Dark Red, White, Yellow
- Carton Qty: 20