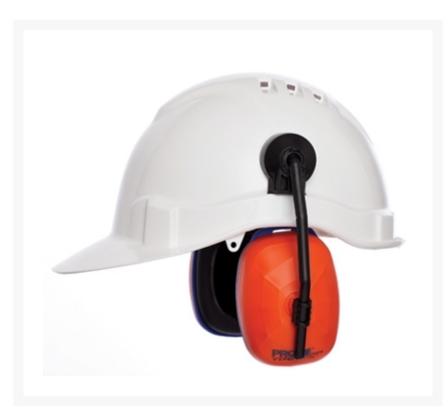

# **Short Description**

Cap attached earmuff, 26 dBA with adaptor (**Hard Hat not included**). Class 5, SLC80 26 dB suits all ProChoice hard hats. Hearing protection for noise levels to 110 dB

## Description

Cap attached earmuff, 26 db with adaptor (Hard hat not included), suits all ProChoice hardhats

- Class 5, SLC80 26 dB
- Hearing protection for noise levels to 110dB(A)
- Solid, lightweight ear cup construction
- High quality ear cushions
- Inner foam and soft cushions provide comfort during extended wear
- Low clamping force applies minimum pressure while maintaining a tight, snug seal
- AS1270 Approved