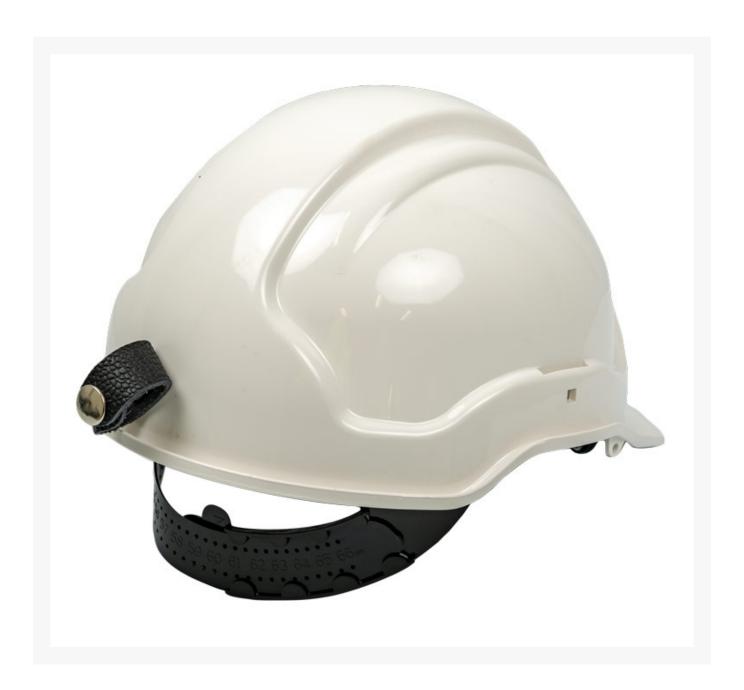

### **Short Description**

Premium miners hard hat, white. This safety cap includes a metal bracket for a light. Lamp available separately, see code EQKH2M-EX.

### **Description**

Hard hat includes lamp bracket and cable clip. This safety cap is ideal for low light situations, tunnel work and more, enabling you to easily clip on your light.

#### **Features:**

• ABS Type 1 Hard Hat

- Non-Vented with Metal Lamp Bracket
- Cable clip looated on the back
- Comfortable 6 point webbed harness
- Pin Lock Harness adjustment