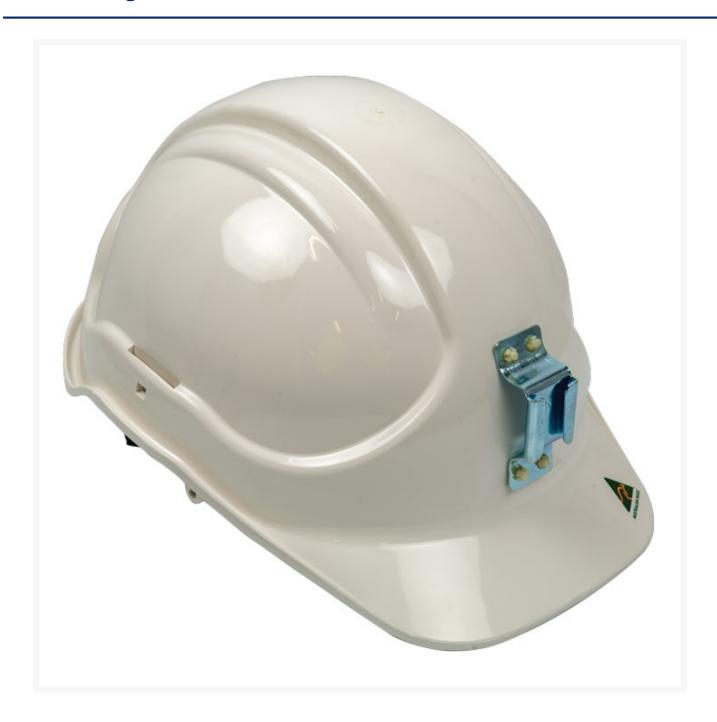

### **Short Description**

Premium miners hard hat, white. This safety cap includes a metal bracket for a light. Lamp available separately, see code EQKH2M-EX.

### **Description**

Hard hat includes lamp bracket and cable clip. This safety cap is ideal for low light situations, tunnel work and more, enabling you to easily clip on your light.

#### **Features:**

• ABS Type 1 Hard Hat

- Non-Vented with Metal Lamp Bracket
- Cable clip looated on the back
- Comfortable 6 point webbed harness
- Pin Lock Harness adjustment