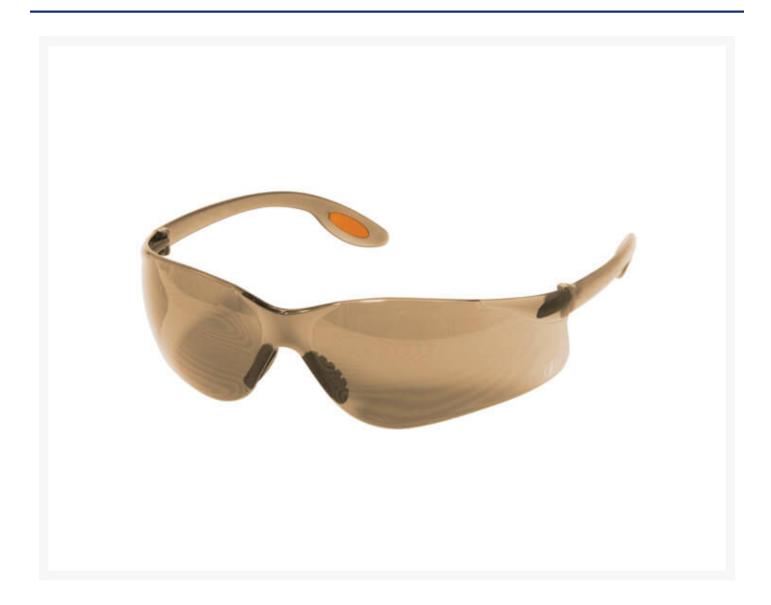

### **Description**

Jaybro's range of Extreme Safety Glasses provide superior user comfort. With a sense of style, the Extreme medium impact eyewear helps reduce eye injuries and mishaps whilst on the job.

Offering protection against dust, debris and flying materials, the Extreme features a stylish one-piece design which includes a soft rubber nosepiece. These ergonomic safety glasses are very comfortable making them ideal for all day wear.

The wrap around lens ensures greater protection and soft temple arms reduce pressure behind the ears. Approved to Australian Standards AS/NZS1337 for Medium Impact safety glasses. The Extreme safety specs provide lightweight and economical protection.

#### Sold in packs of 10

Carton Qty: 300 pairs

Supplied with a copper lens, also available with a clear or smoke lens.