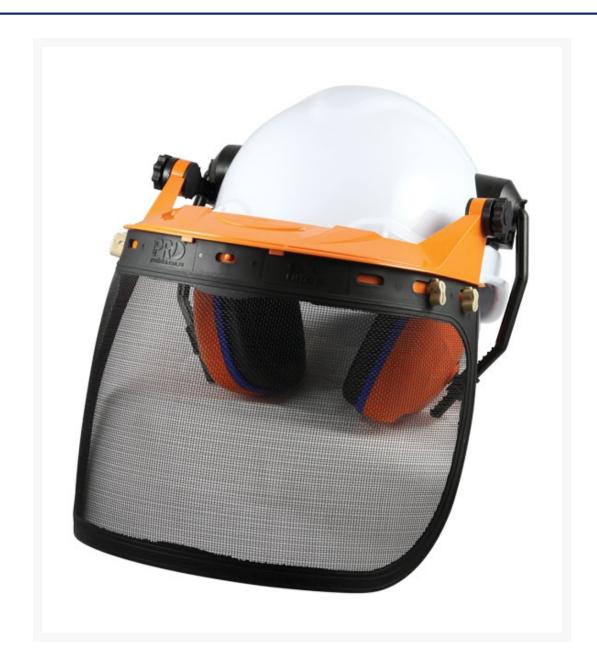

### **Short Description**

Chainsaw head protection with mesh visor kit. Includes hard hat, attachable ear muffs, mesh face shield and visor holder cap bracket.

### **Description**

This hard hat and face shield combination is ideal for applications that require both head, eye and ear protection such as chainsaw operations. Includes a standards approved hard hat, earmuffs and strong mesh face shield, providing all round protection for jobs that don't require a polycarbonate splash or impact protection face shield. This can include situations such as forestry operations, mulching, landscape and tree work and more.

#### **Includes:**

- Hard hat
- Cap attachable ear muffs
- Mesh wraparound face shield
- Visor holder