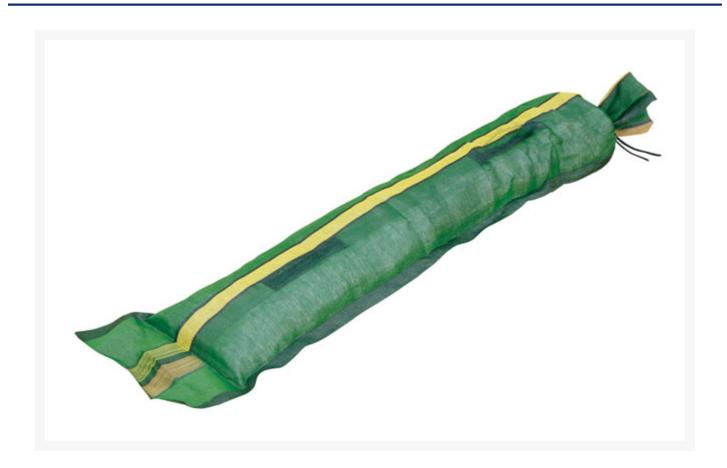

### **Short Description**

SILTmasta Premium Silt Bag, supplied empty. Measures 1000 mm x 300 mm and features a flow rate of 23Lt / m2 / min.

### **Description**

Premium SILTmasta 1 metre long silt bags are supplied empty with a tie strap. Made from heavyweight UV resistant polypropylene mesh, it is ideal for preventing sediment entering drains.

- Heavy Duty HD PP strand polypropylene mesh
- Flow rate of 23Lt / m2 / min
- Lasts up to 6 years outdoors
- With handles for easy lifting and carrying
- Ready to fill on site with blue metal or sand
- Measures 1000 mm x 300 mm
- Quality SILTmasta construction ensures long site life