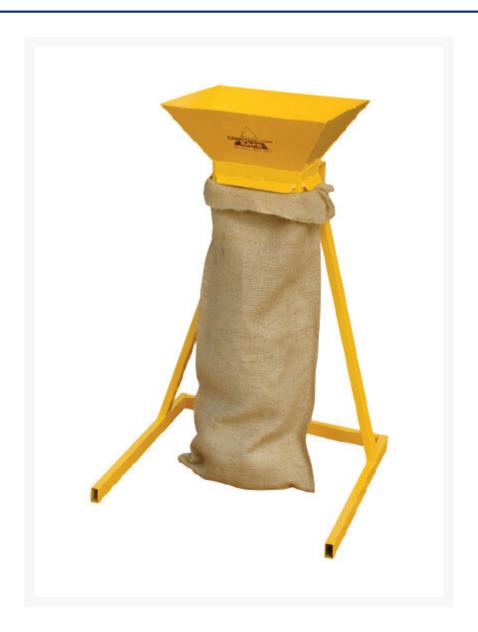

## **Short Description**

Utilising sandbags for flood control and construction work can be labour intensive. Filling hessian bags using

a shovel takes 2 people and in recent years sandbag hoppers have become an increasingly popular choice to reduce the time taken to fill bags. This hopper style sandbag filler makes it easy to fill sandbags, requiring just one person.

#### **Description**

Our innovative sandbag filler designed for maximum efficiency and worker safety. With dimensions of 1m in length, 70cm width at the bottom, and 50cm width at the top, this device streamlines the process of filling sand bags and SILTmasta™ Silt Bags. By eliminating the need for bending and lifting, it minimizes the risk of sprains and strains, ultimately reducing workplace injuries and potential WHS claims. This single-person-operated solution not only saves time but also contributes to a safer work environment, making it an essential tool for your business's success.