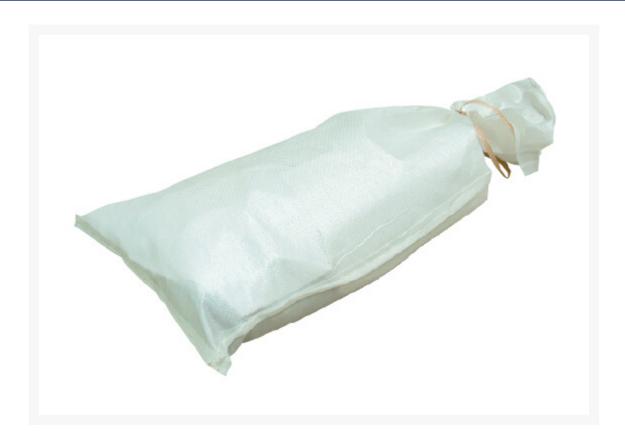

## **Short Description**

SILTmasta Poly Sand Bags, minimum order of 100. Tough polyester construction. Each bag measures 830mm x 340mm. Includes a stitched on tie. **Minimum order of 100.** 

## **Description**

Ready to fill poly sand bag measuring 830 x 340mm. Poly Sand Bags are recommended for civil and construction projects, water control & water diversion, temporary retaining walls and other applications

where silt run off is an issue.

Supplied empty, SILTmasta™ Poly Sand Bags are heavy duty and resistant to wear and tear, making them an ideal solution for preventing sediment from entering drains.

- Sold in packs of 100
- Tough polyester construction
- Measures 830mm x 340mm
- Includes a stitched on tie
- Supplied empty
- Perfect for use with a sand bag filler.
- Bale Qty: 1000Pallet Qty: 3000