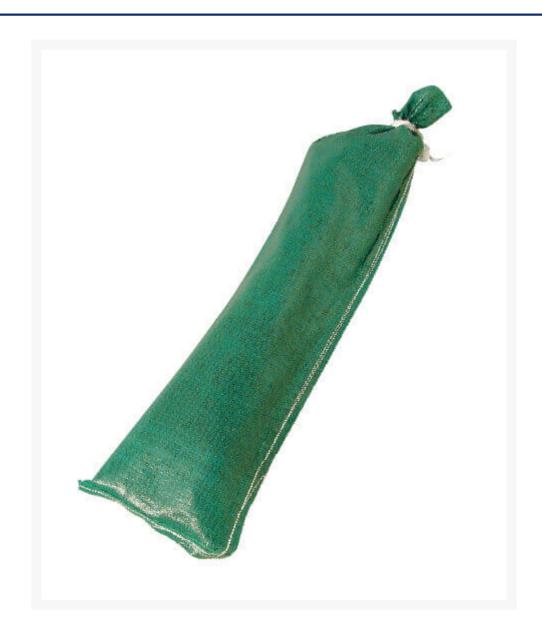

### **Short Description**

SILTmasta silt bag with tie strap, supplied as a pack of 50. Flow rate: 15Lt/m2/min

#### **Description**

Made from high strength filter fabric, designed to go around drains and trap any silt but allow water to flow through. High strength design with a flow rate of 15 litres of water per metre square per minute. Bag measures 230mm wide x 860mm long. The SILTmasta silt bag comes complete with a tie strap to easily secure the top.

#### **Features:**

- Silt bag supplied with tie strap
- Supplied as a pack of 50
- Size: 230 x 860mm
- Flow rate: 15Lt/m2/min
- Weight: approximately 1.8kg per pack
- Pallet Qty: 95 packs