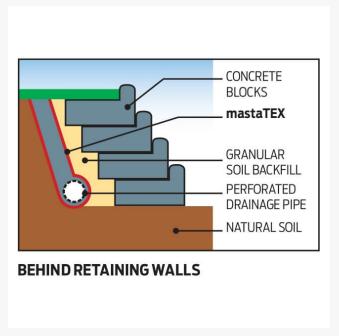

### **Description**

mastaTEX™ FiltaFab is a high-quality staple fibre geotextile filter fabric, designed for landscaping and small civil works. Due to the 3 dimensional structure, it provides an effective drainage material both through the pores or within the fabric itself. mastaTEX™ FiltaFab is most commonly used as a filtration layer in trenches, as a pipe and aggregate wrap or behind retaining walls.

#### **Applications:**

- Temporary erosion control
- Temporary drain silt protection
- Soil stockpiles
- Behind Retaining Walls
- Subsoil Filter
- Drainage
- Filtration

mastaTEX™ FiltaFab is not approved to be used on road or railways due to the mechanical properties of a short fiber material.