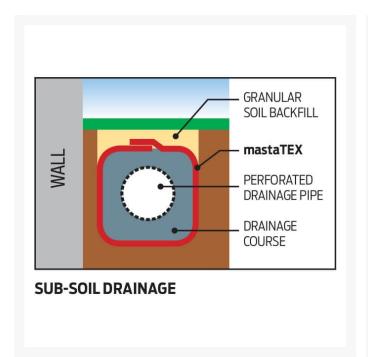

### **Description**

mastaTEX™ FiltaFab is a high-quality staple fibre geotextile filter fabric, designed for landscaping and small civil works. Due to the 3 dimensional structure, it provides an effective drainage material both through the pores or within the fabric itself. mastaTEX™ FiltaFab is most commonly used as a filtration layer in trenches, as a pipe and aggregate wrap or behind retaining walls.

#### **Applications:**

- Temporary erosion control
- Temporary drain silt protection
- Soil stockpiles
- Behind Retaining Walls
- Subsoil Filter
- Drainage
- Filtration

mastaTEX™ FiltaFab is not approved to be used on road or railways due to the mechanical properties of a short fiber material.