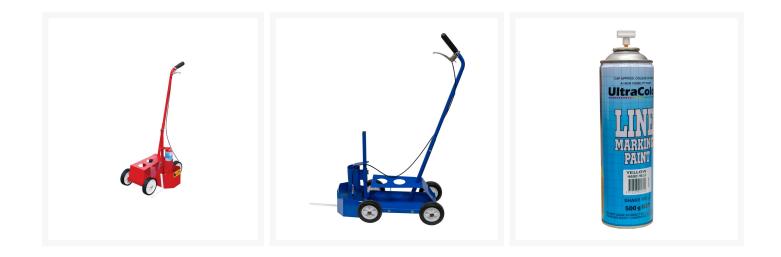

#### **Short Description**

Line marking machine, 4 wheel, to suit Ultracolour line marking paints available from Jaybro, as well as other linemarking paint brands. Ideal for marking large areas with linemarking paint, such as carpark, concrete areas, grass and more.

#### Description

This linemarking trolley is ideal for marking car parks, asphalt and concrete areas, grass and more. It has an easy to use design and can be loaded using a side or front spray setup. Simply use the trigger handle to paint lines easily. This unit has convenient paint storage so you can fit extra cans to swap out on the go. To use, simply place the Ultracolour line marking paint upside down in the holster, after fitting the special line marking nozzle that is supplied with your paint. Then simply pull the trigger to mark your lines.