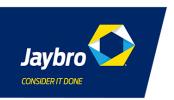

#### Description

This linemarking trolley is ideal for marking car parks, asphalt and concrete areas, grass and more. It has an easy to use design and can be loaded using a side or front spray setup. Simply use the trigger handle to paint lines easily. This unit has convenient paint storage so you can fit extra cans to swap out on the go. To use, simply place the Ultracolour line marking paint upside down in the holster, after fitting the special line marking nozzle that is supplied with your paint. Then simply pull the trigger to mark your lines.

#### Features:

- For use with line marking paint for car parks, grass, concrete, workshops, factories and more
- Suits Ultracolour line marking paint available separately from Jaybro
- Steel construction is tough and hard wearing
- Easy to load paint cans
- Holds two extra paint cans
- Paint not included