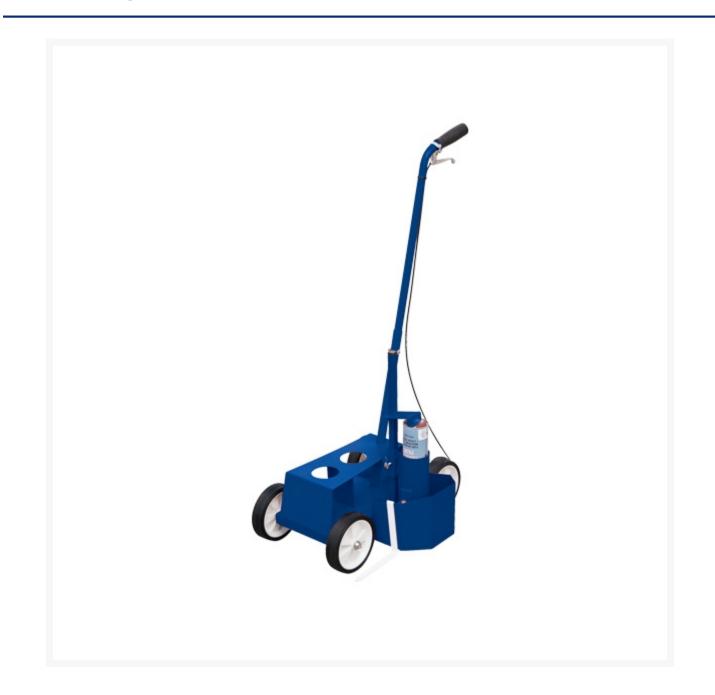

#### Description

This linemarking trolley is ideal for marking car parks, asphalt and concrete areas, grass and more. It has an easy to use design and can be loaded using a side or front spray setup. Simply use the trigger handle to paint lines easily. This unit has convenient paint storage so you can fit extra cans to swap out on the go. To use, simply place the Ultracolour line marking paint upside down in the holster, after fitting the special line marking nozzle that is supplied with your paint. Then simply pull the trigger to mark your lines.

#### Features:

- For use with line marking paint for car parks, grass, concrete, workshops, factories and more
- Suits Ultracolour line marking paint available separately from Jaybro
- Steel construction is tough and hard wearing
- Easy to load paint cans
- Holds two extra paint cans
- Paint not included