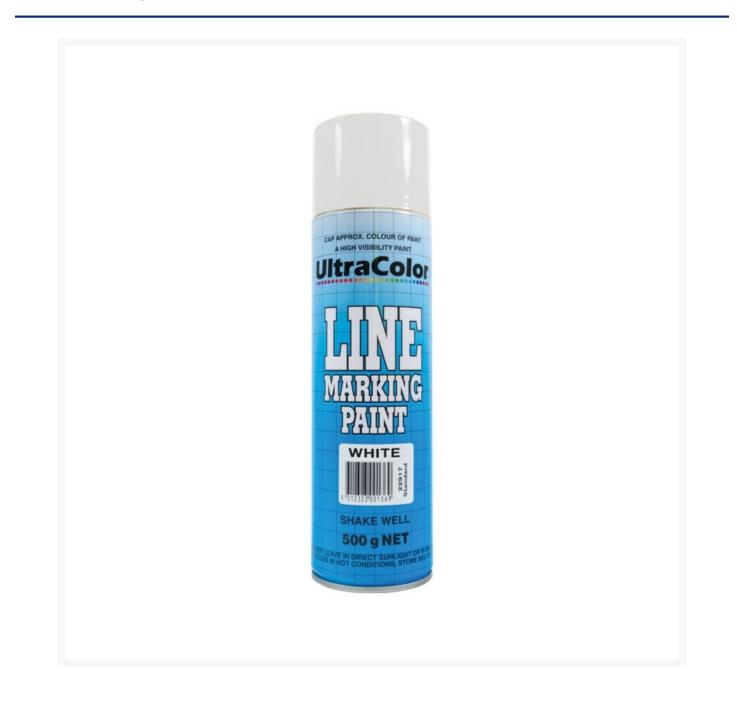

# Line Marking Paint 500G - White

### Short Description

Line Marking Paint 500g - White. Aerosol line marking paint for inverted upside down applications. This permanent paint is designed for roads, car parks etc and comes in a 500ml can. Cans now supplied with caps for machine use.

#### Description

This permanent white line marking paint for roads, car parks etc comes in convenient 500ml cans. An aerosol line marking paint designed for inverted applications, the quality Ultracolour brand is well known in the line marking sector as an excellent quality paint. The 500g can fits easily into many linemarking machines, providing a straight and consistent line.

- Other colours available.
- Cans are now supplied with T caps for machine use (Note T Cap must be used on can when using line marking machine).