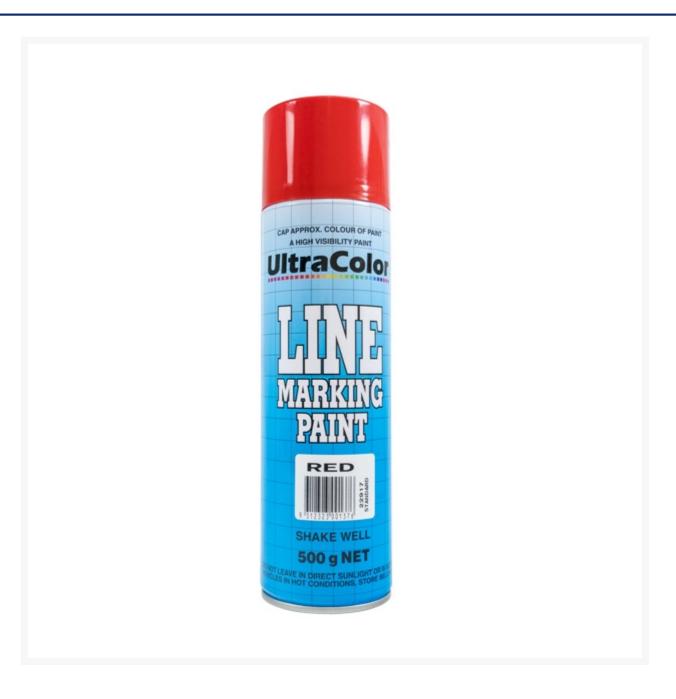

# Line Marking Paint 500G - Red

### **Short Description**

Line Marking Paint 500g - Red. This aerosol line marking paint is designed for upside-down inverted applications. Permanent paint for roads, car parks in a 500ml can, supplied with caps for machine use.

#### **Description**

This permanent red line marking paint for roads, car parks etc comes in convenient 500ml cans. An aerosol line marking paint designed for inverted applications, the quality Ultracolour brand is well known in the line marking sector as an excellent quality paint. The 500g can fits easily into many linemarking machines, providing a straight and consistent line.