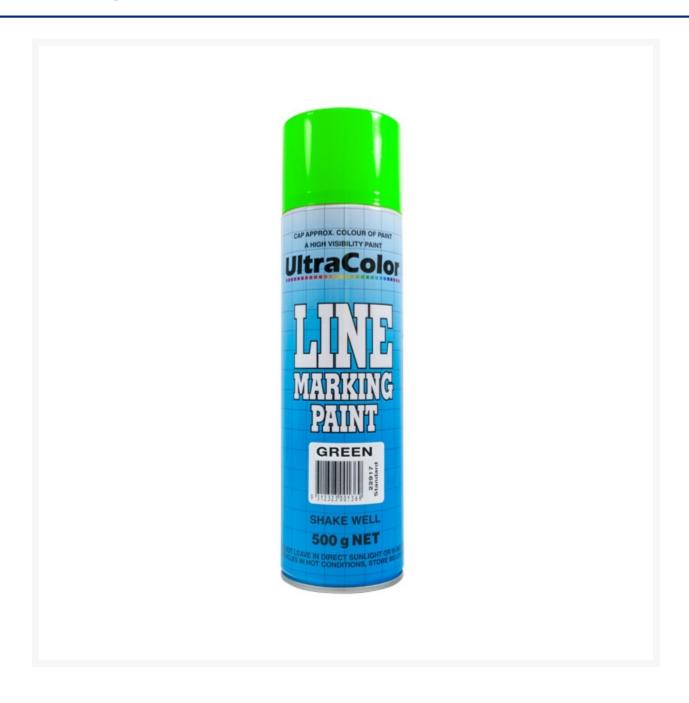

# Line Marking Paint 500G - Green

### **Short Description**

Aerosol line marking paint for inverted applications on roads, car parks etc. 500ml cans now supplied with caps for machine use. Line Marking Paint 500g - Green.

(Minimum purchase of 12 cans)

## **Description**

This permanent green line marking paint for roads, car parks etc comes in convenient 500ml cans. An aerosol line marking paint designed for inverted applications, the quality Ultracolour brand is well known in the line marking sector as an excellent quality paint. The 500g can fits easily into many linemarking machines, providing a straight and consistent line.

- Other colours available.
- Cans are now supplied with T caps for machine use (Note T Cap must be used on can when using line marking machine).