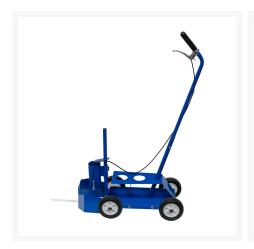

### **Short Description**

Line Marking Paint 500g can in bright blue. The 500g can fits easily into many line-marking machines and wands or can be hand held, providing a straight and consistent line.

(Minimum purchase of 12 cans)

## **Description**

This permanent blue line marking paint for roads, car parks etc comes in convenient 500ml cans. An aerosol line marking paint designed for inverted applications, the quality Ultracolour brand is well known in the line marking sector as an excellent quality paint. The 500g can fits easily into many linemarking machines, providing a straight and consistent line.