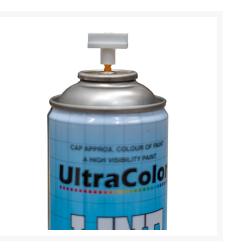

- Other colours available.
- Cans are now supplied with T caps for machine use (Note T Cap must be used on can when using line marking machine).