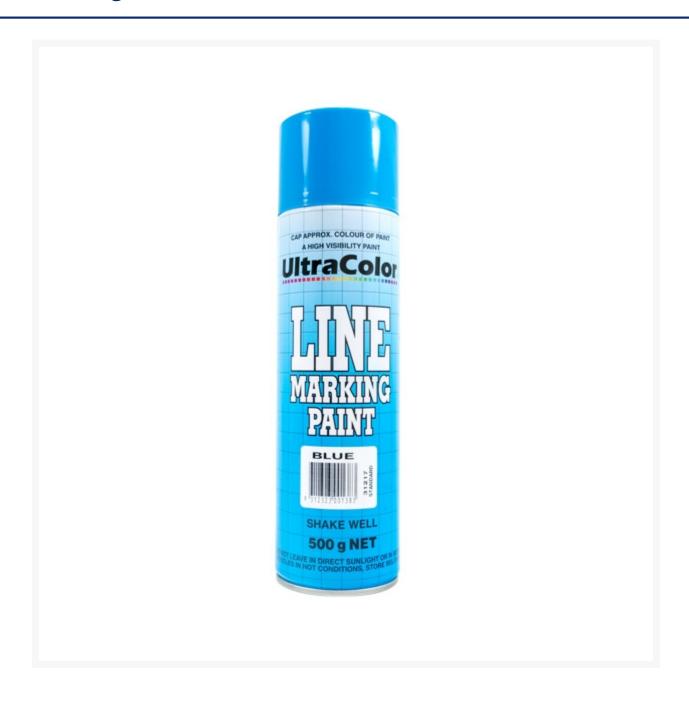

# Line Marking Paint 500g - Blue

### **Short Description**

Line Marking Paint 500g can in bright blue. The 500g can fits easily into many line-marking machines and wands or can be hand held, providing a straight and consistent line.

(Minimum purchase of 12 cans)

## **Description**

This permanent blue line marking paint for roads, car parks etc comes in convenient 500ml cans. An aerosol line marking paint designed for inverted applications, the quality Ultracolour brand is well known in the line marking sector as an excellent quality paint. The 500g can fits easily into many linemarking machines, providing a straight and consistent line.