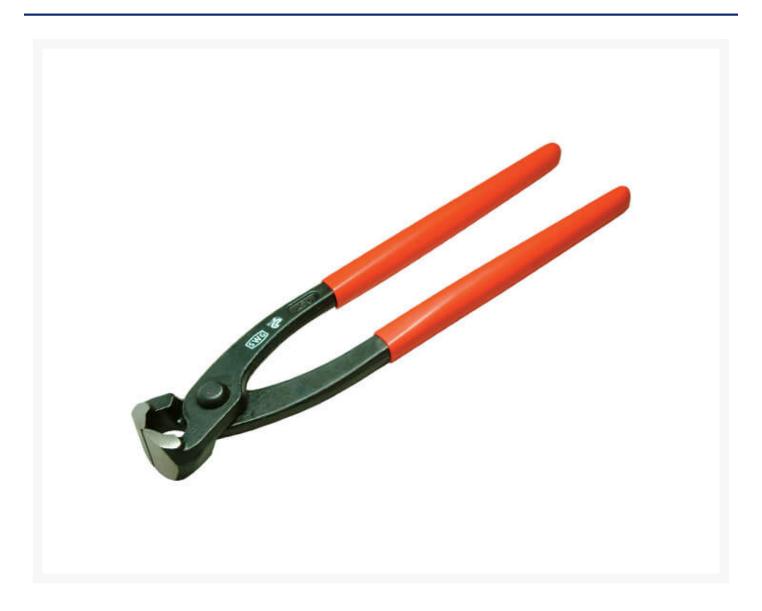

### **Short Description**

Get precise and durable cuts with our End Cutting Nips! Made of forged, oil-hardened steel with 61 HRC cutting edge and soft handle grip. 250mm Narrow Head.

### **Description**

Narrow head end cutting nip with 250mm long end cutting nips. A soft grip plastic coated handle ensures operator comfort. Cutting edges suitable for soft and hard wire.

- Weight: approximately 350g
- Carton Qty: 6