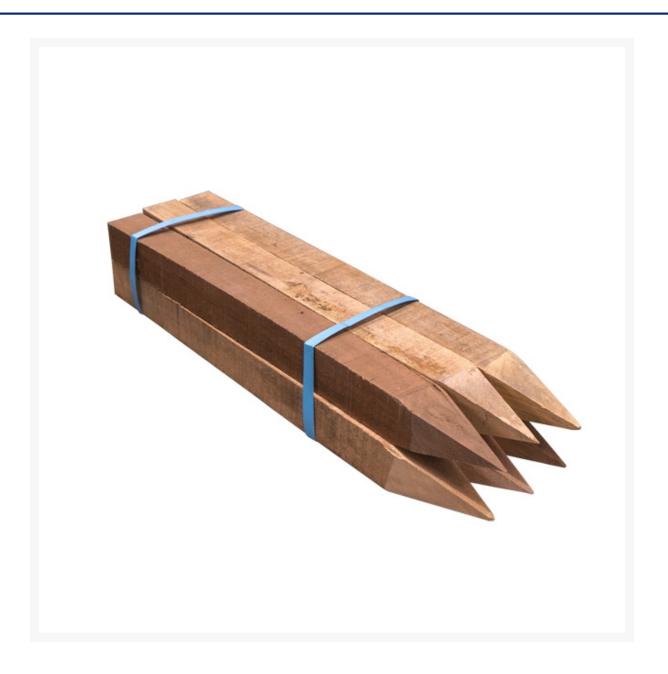

## **Short Description**

Imported hardwood dumpy peg, 50 x 50 x 600mm, unpainted. **Sold in Packs of 6.** 840 stakes per pallet.

#### Description

Dumpy pegs or surveyors pegs are ideal for a range of civil and construction projects. Essential for surveyors, concreters, landscapers and more, they provide an easy and environmentally friendly way to set out areas and boundaries. These dumpy pegs are unpainted - painted versions are also available from Jaybro.

They measure 50mm x 50mm square and are available in various lengths from 450mm long to 900mm long. **Minimum order quantity 18 stakes.** 

- Imported Hardwood
- Sold in packs of 6
- Size: 50 x 50 x 600mm
- Weight: approximately 9kg per pack
- Pallet Qty: 840 stakes