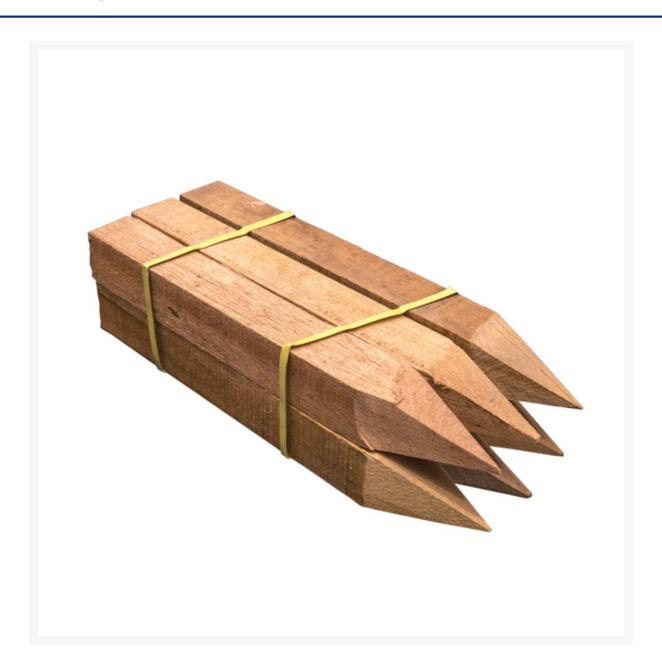

### **Short Description**

Imported hardwood dumpy peg, 50 x 50 x 450mm, unpainted. **Sold in packs of 6.** 840 stakes per pallet.

### **Description**

Dumpy pegs or surveyors pegs are ideal for a range of civil and construction projects. Essential for surveyors, concreters, landscapers and more, they provide an easy and environmentally friendly way to set out areas and boundaries. These dumpy pegs are unpainted - painted versions are also available from Jaybro.

They measure 50mm x 50mm square and are available in various lengths from 450mm long to 900mm long. **Minimum order quantity 18 stakes.** 

- Imported Hardwood
- Sold in packs of 6
- Size: 50 x 50 x 450mm
- Weight: approximately 9kg per pack
- Pallet Qty: 840 stakes