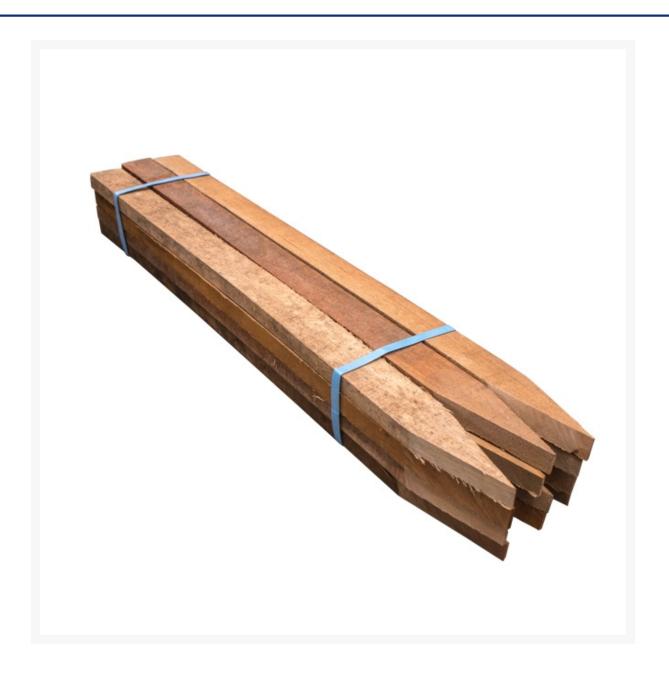

#### **Short Description**

Timber stake, 50 x 25 x 900mm, unpainted.

Minimum order quantity 12 stakes - NOT AVAILABLE IN WA. 840 stakes per pallet.

### Description

Unpainted hardwood stakes made from imported hardwood. Ideal for surveyors, installing silt fences and much more. Sold in packs of 12.

- Timber stakes measuring 50 x 25 x 900mm
- Sold in packs of 12
- Weight: approximately 9kg per pack
- Pallet Qty: 840 stakes
- Available in tomato stakes, silt fence stakes & unpainted stakes
- Surveyors painted pegs and dumpy pegs also available.