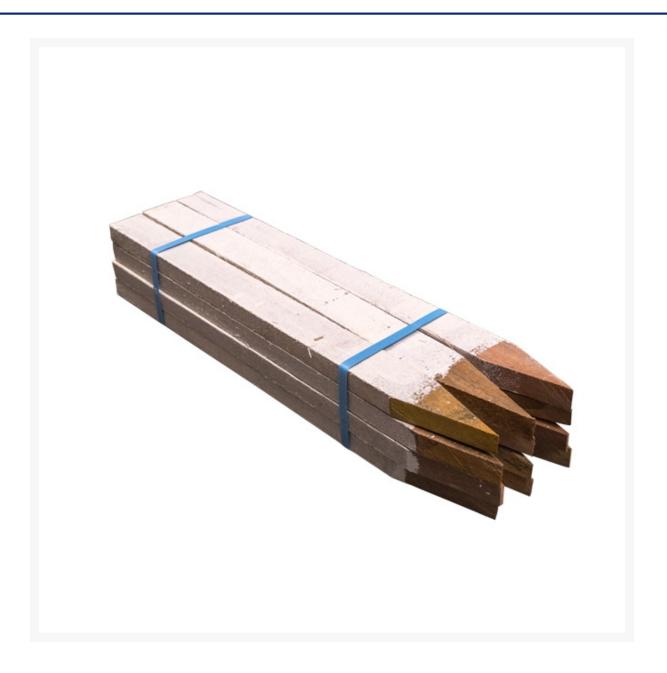

# **Short Description**

Imported hardwood dumpy peg, 50 x 25 x 600mm, painted.

Sold in packs of 24.

#### Description

Indicator survey pegs or surveyors pegs are ideal for ground marking and a range of other civil and construction projects. Essential for surveyors, concreters, landscapers and more, they provide an easy and environmentally friendly way to set out areas and boundaries. These dumpy pegs are painted for better visibility in the field. Unpainted versions are also available from Jaybro.