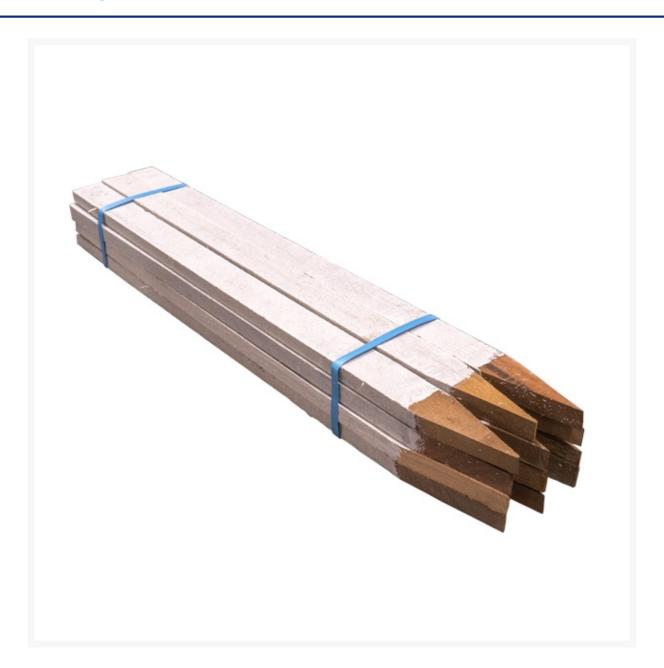

# Painted Hardwood Survey Peg 50 x 25 x 1200mm

## **Short Description**

Imported hardwood indicator survey peg, 50 x 25 x 1200mm, painted. **Sold in packs of 24.** 

## **Description**

Indicator survey pegs or surveyors pegs are ideal for ground marking and a range of other civil and construction projects. Essential for surveyors, concreters, landscapers and more, they provide an easy and environmentally friendly way to set out areas and boundaries. These dumpy pegs are painted for better

visibility in the field. Unpainted versions are also available from Jaybro.

They are available in various lengths from 230mm long to 1200mm long. Minimum order quantity 24 stakes.

- Imported Hardwood
- Size: 50 x 25 x 1200mm Painted
- Sold in packs of 24
- Weight: approximately 24kg per pack
- Pallet Qty: 840 stakes