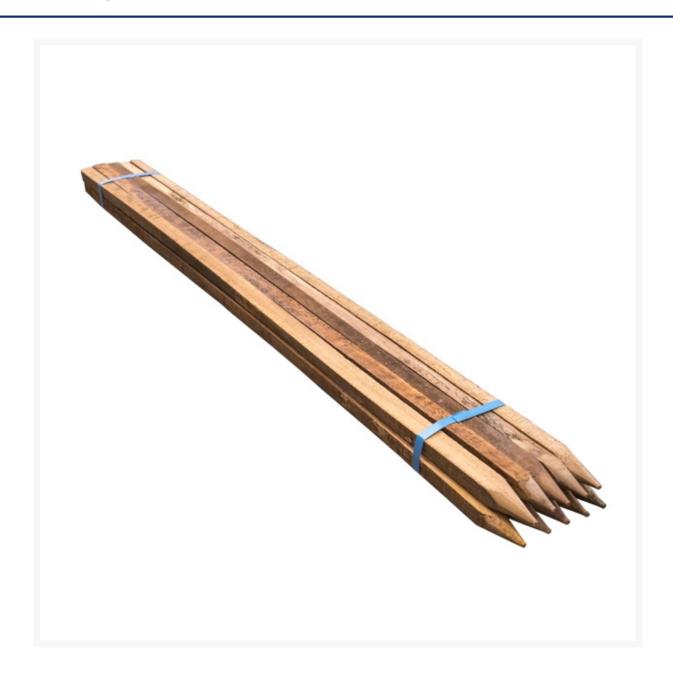

### **Short Description**

Timber stake, 25 x 25 x 1200mm, unpainted.

Minimum order quantity 10 stakes. 1800 stakes per pallet.

### **Description**

Unpainted hardwood stakes made from imported hardwood. Ideal for surveyors, installing silt fences and much more. Sold in packs of 10.

- Timber stakes measuring 25 x 25 x 1200mm
- Sold in packs of 10
- Weight: approximately 4.5kg per pack of 10

- Pallet Qty: 1800 stakes
- Available in tomato stakes, silt fence stakes & unpainted stakes
- Surveyors painted pegs and dumpy pegs also available.