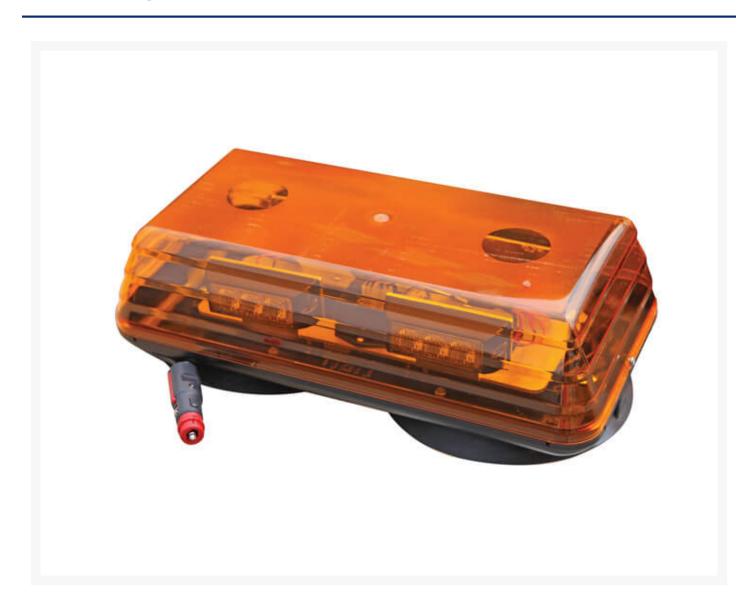

# **Short Description**

Megabrite Premium Magnetic LED Light Bar with cigarette lighter connection and lead.

#### Description

Megabrite Premium Magnetic LED Light Bar with cigarette lighter connection and lead is ideal for construction, road work projects and anywhere that vehicles require extra visibility. This quality LED light barbeacon features heavy magnetic attachment to easily position the beacon on the roof of a car, truck or cab. It has a twin rotator for double the flashing illumination.

#### **Features:**

- Easy magnetic attachment to the roof of any vehicle
- Highly visible double amber beacons
- Magnetic vehicle light bar beacon comes with cigarette lighter plug and lead
- 3 year warranty for peace of mind