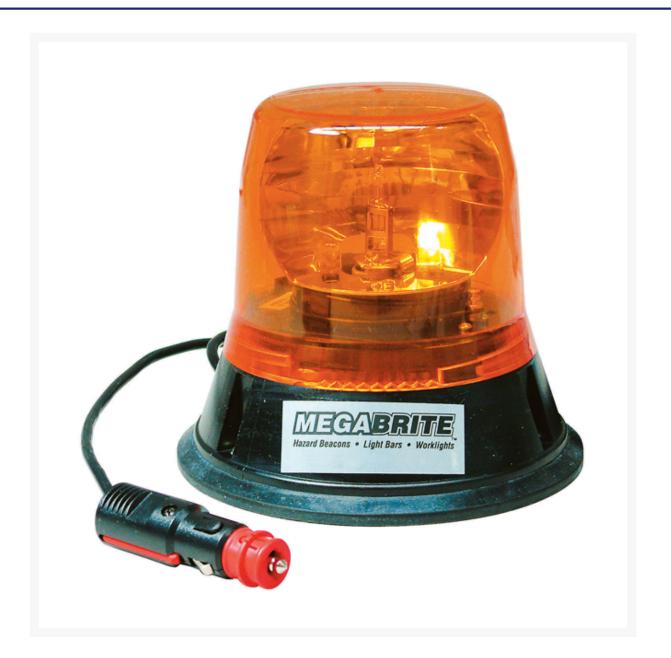

# Megabrite Heavy Duty Rotating Vehicle Beacon 24V

### Description

Rotating 24V beacon light for traffic controllers, road work, emergency and other vehicles that require extra visibility. This premium quality Megabrite vehicle lamp features a heavy duty magnetic attachment to easy position on the roof of a car or cab. Supplied with a cigarette lighter plug and spiral lead, it includes a 3 year warranty.

#### **Features:**

- New freeform optics lens puts out 43% more light than other beacons
- Belt driven
- Easy magnetic attachment to the roof of any vehicle
- Superior brightness; flashing Heavy duty Megabrite magnetic rotating LED beacons come with a cigarette lighter connection and spiral lead
- Suitable for speeds up to 100km/hr
- 24V operation
- 3 year warranty on all heavy duty rotating beacons